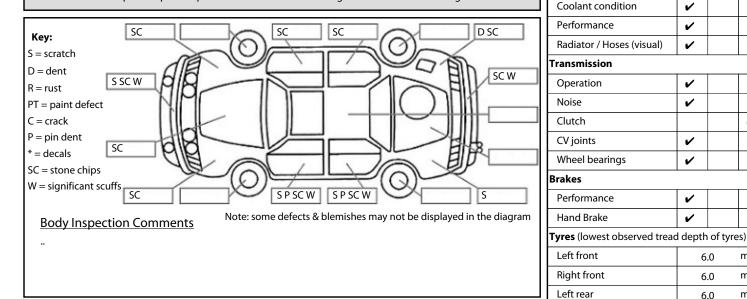

Conditions During Body Inspection: Dry

**Under Carriage & Under Bonnet Inspection Comments** 

Engine oil low Coolant low

| <u>Interior Comments</u> |      |  |  |
|--------------------------|------|--|--|
| Seats                    | Good |  |  |
| Carpets                  | Good |  |  |
| Panels                   | Good |  |  |
| Dashboard                | Good |  |  |