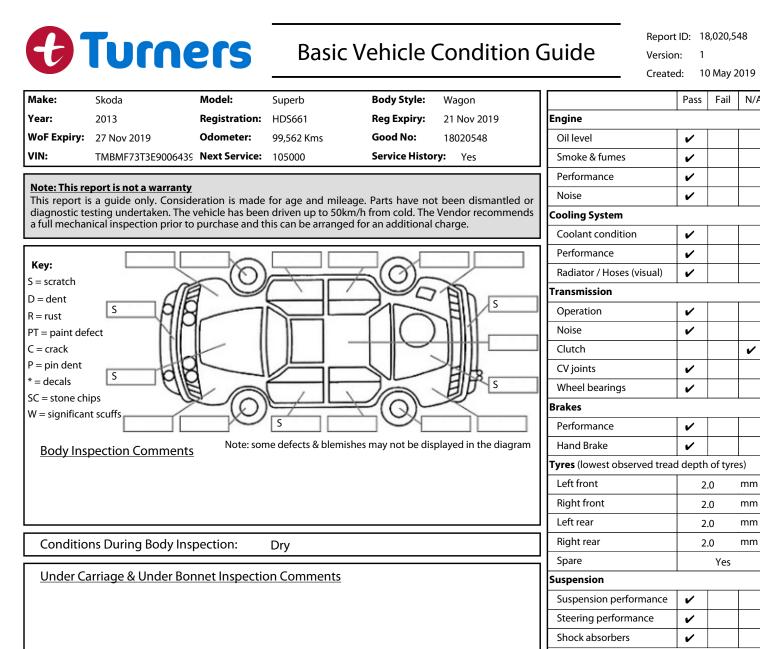

|                                        |                      |      | Air Conditioning / Heater   |    |   |
|----------------------------------------|----------------------|------|-----------------------------|----|---|
| -                                      |                      |      | Operation                   | ~  |   |
| Interior Comments                      |                      |      | Electrical / Accessories    |    |   |
| Seats                                  | Good                 |      | Head lights                 | ~  |   |
| Comonto                                | Good                 |      | Tail lights                 | ~  |   |
| Carpets                                |                      |      | Indicators                  | ~  |   |
| Panels Good