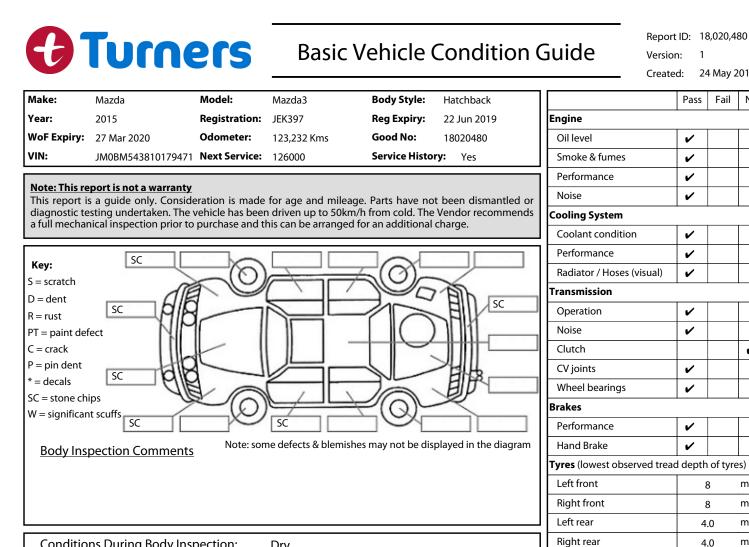

Conditions During Body Inspection: Dry

Under Carriage & Under Bonnet Inspection Comments

|                                                       |                 | Steering performance        | ~ |  |
|-------------------------------------------------------|-----------------|-----------------------------|---|--|
|                                                       |                 | Shock absorbers             | ~ |  |
|                                                       |                 | Air Conditioning / Heater   |   |  |
|                                                       |                 | Operation                   | ~ |  |
| Interior Comments                                     |                 | Electrical / Accessories    |   |  |
| Seats                                                 | Good            | Head lights                 | ~ |  |
| Carpets                                               | Good            | Tail lights                 | ~ |  |
|                                                       |                 | Indicators                  | ~ |  |
| Panels                                                | Good            | Dashboard warning lights    | ~ |  |
| Dashboard                                             | Good            | Wipers (front & rear)       | ~ |  |
|                                                       |                 | Window winder FL            | ~ |  |
|                                                       |                 | Window winder FR            | ~ |  |
| <u>General Comments</u>                               |                 | Window winder RL            | ~ |  |
|                                                       |                 | Window winder RR            | ~ |  |
|                                                       |                 | Rear view mirrors           | ~ |  |
|                                                       |                 | Radio (basic test only)     | ~ |  |
|                                                       |                 | CD (basic test only)        | ~ |  |
|                                                       |                 | Number of keys              | 1 |  |
| Road Conditions During Test Drive: Dry                |                 | Central locking             | ~ |  |
|                                                       |                 | Remote locking              | ~ |  |
| Engine Timing Mechanism: Timing Chain                 |                 | Sat. Nav. (basic test only) | ~ |  |
| Evidence of Cam Belt Replacement: Not Applicable Kms: |                 | Reversing camera            | ~ |  |
| Inspected by:                                         | Date: 14 May 20 | 19                          |   |  |

I have read and understood this condition guide.

Name: .....

1

24 May 2019

Fail

N/A

V

mm

mm

mm

mm

8

8

4.0

4.0

V

Yes

Spare

Suspension

Suspension performance