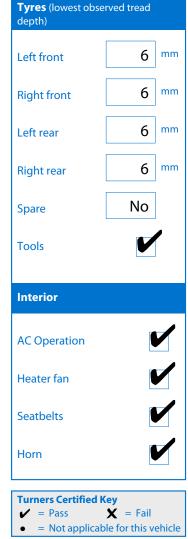

## Note: This report is not a warranty

tled or NZTA

| CERTIFIED IMPORTED VEHICLES                       |              | diagnostic tes   | a guide only. Consideration<br>sting undertaken. The vel-<br>pection agency and been t | nicle                             | has under           | gone a thorough cor    | have not been disman<br>npliance check by an |
|---------------------------------------------------|--------------|------------------|----------------------------------------------------------------------------------------|-----------------------------------|---------------------|------------------------|----------------------------------------------|
| Make:                                             | Volkswagen   | Body Style       | : Hatchback                                                                            |                                   | Seats:              | Good                   |                                              |
| Model:<br>Year:                                   | Polo<br>2010 | Odometer<br>VIN: | 62,353 Kms<br>WVWZZZ6RZAU063400                                                        |                                   | Carpets:            | Good                   |                                              |
| Under Carriage & Under Bonnet Inspection Comments |              |                  |                                                                                        | ,<br>                             | Panels:             | Good                   |                                              |
| Tidy.                                             |              |                  |                                                                                        |                                   | Dashboard:          | Good                   |                                              |
|                                                   |              |                  |                                                                                        | ١                                 |                     |                        | Cambelt                                      |
|                                                   |              |                  | _                                                                                      | Engine Timing Mechanism:          |                     | Cambeit                |                                              |
| General Comments Nice tidy little hatch.          |              |                  |                                                                                        | Evidence of Cam Belt Replacement: |                     | No                     |                                              |
|                                                   |              |                  |                                                                                        | Replaced At                       | (odometer reading): |                        |                                              |
|                                                   |              |                  |                                                                                        |                                   | Road Condit         | ions During Test Drive | Dry                                          |