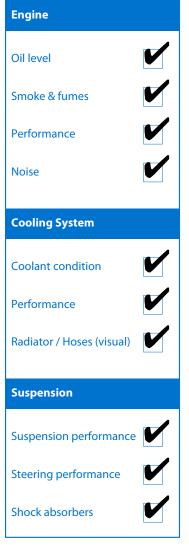

## Note: This report is not a warranty

tled or NZTA

| CERTIFIED IMPORTED VEHICLES                       |              | diagnostic tes   | a guide only. Consideration<br>sting undertaken. The vel-<br>pection agency and been t | nicle                             | has under           | gone a thorough cor    | have not been disman<br>npliance check by an |
|---------------------------------------------------|--------------|------------------|----------------------------------------------------------------------------------------|-----------------------------------|---------------------|------------------------|----------------------------------------------|
| Make:                                             | Volkswagen   | Body Style       | : Hatchback                                                                            |                                   | Seats:              | Good                   |                                              |
| Model:<br>Year:                                   | Polo<br>2010 | Odometer<br>VIN: | 62,353 Kms<br>WVWZZZ6RZAU063400                                                        |                                   | Carpets:            | Good                   |                                              |
| Under Carriage & Under Bonnet Inspection Comments |              |                  |                                                                                        | ,<br>                             | Panels:             | Good                   |                                              |
| Tidy.                                             |              |                  |                                                                                        |                                   | Dashboard:          | Good                   |                                              |
|                                                   |              |                  |                                                                                        | ١                                 |                     |                        | Cambelt                                      |
|                                                   |              |                  | _                                                                                      | Engine Timing Mechanism:          |                     | Cambeit                |                                              |
| General Comments Nice tidy little hatch.          |              |                  |                                                                                        | Evidence of Cam Belt Replacement: |                     | No                     |                                              |
|                                                   |              |                  |                                                                                        | Replaced At                       | (odometer reading): |                        |                                              |
|                                                   |              |                  |                                                                                        |                                   | Road Condit         | ions During Test Drive | Dry                                          |