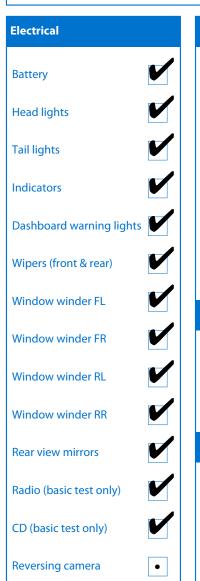

## Note: This report is not a warranty

tled or NZTA

| CERTIFIED IMPORTED VEHICLES                       |              | diagnostic tes   | a guide only. Consideration<br>sting undertaken. The vel-<br>pection agency and been t | nicle                             | has under           | gone a thorough cor    | have not been disman<br>npliance check by an |
|---------------------------------------------------|--------------|------------------|----------------------------------------------------------------------------------------|-----------------------------------|---------------------|------------------------|----------------------------------------------|
| Make:                                             | Volkswagen   | Body Style       | : Hatchback                                                                            |                                   | Seats:              | Good                   |                                              |
| Model:<br>Year:                                   | Polo<br>2010 | Odometer<br>VIN: | 62,353 Kms<br>WVWZZZ6RZAU063400                                                        |                                   | Carpets:            | Good                   |                                              |
| Under Carriage & Under Bonnet Inspection Comments |              |                  |                                                                                        | ,<br>                             | Panels:             | Good                   |                                              |
| Tidy.                                             |              |                  |                                                                                        |                                   | Dashboard:          | Good                   |                                              |
|                                                   |              |                  |                                                                                        | ١                                 |                     |                        | Cambelt                                      |
|                                                   |              |                  | _                                                                                      | Engine Timing Mechanism:          |                     | Cambeit                |                                              |
| General Comments Nice tidy little hatch.          |              |                  |                                                                                        | Evidence of Cam Belt Replacement: |                     | No                     |                                              |
|                                                   |              |                  |                                                                                        | Replaced At                       | (odometer reading): |                        |                                              |
|                                                   |              |                  |                                                                                        |                                   | Road Condit         | ions During Test Drive | Dry                                          |