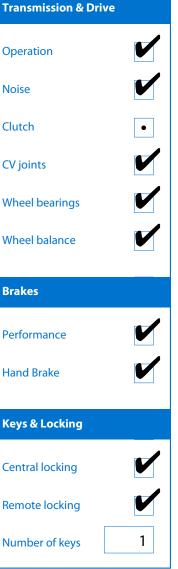

## Note: This report is not a warranty

tled or NZTA

| CERTIFIED IMPORTED VEHICLES                       |              | diagnostic tes   | a guide only. Consideration<br>sting undertaken. The vel-<br>pection agency and been t | nicle                             | has under           | gone a thorough cor    | have not been disman<br>npliance check by an |
|---------------------------------------------------|--------------|------------------|----------------------------------------------------------------------------------------|-----------------------------------|---------------------|------------------------|----------------------------------------------|
| Make:                                             | Volkswagen   | Body Style       | : Hatchback                                                                            |                                   | Seats:              | Good                   |                                              |
| Model:<br>Year:                                   | Polo<br>2010 | Odometer<br>VIN: | 62,353 Kms<br>WVWZZZ6RZAU063400                                                        |                                   | Carpets:            | Good                   |                                              |
| Under Carriage & Under Bonnet Inspection Comments |              |                  |                                                                                        | ,<br>                             | Panels:             | Good                   |                                              |
| Tidy.                                             |              |                  |                                                                                        |                                   | Dashboard:          | Good                   |                                              |
|                                                   |              |                  |                                                                                        | ١                                 |                     |                        | Cambelt                                      |
|                                                   |              |                  | _                                                                                      | Engine Timing Mechanism:          |                     | Cambeit                |                                              |
| General Comments Nice tidy little hatch.          |              |                  |                                                                                        | Evidence of Cam Belt Replacement: |                     | No                     |                                              |
|                                                   |              |                  |                                                                                        | Replaced At                       | (odometer reading): |                        |                                              |
|                                                   |              |                  |                                                                                        |                                   | Road Condit         | ions During Test Drive | Dry                                          |