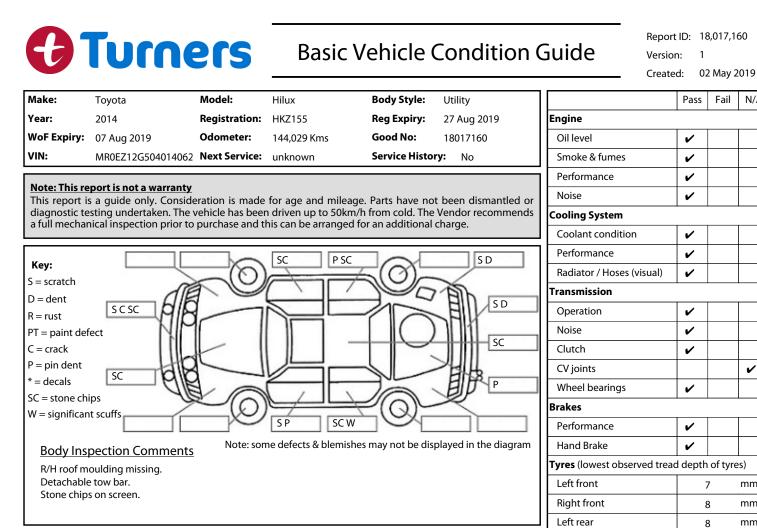

| Conditions During | Body Inspection   |
|-------------------|-------------------|
|                   | a body mapeetion. |

Under Carriage & Under Bonnet Inspection Comments OK.

Dry

|                                                                               |                                             |                             | Air Conditioning / Heater |   |   |
|-------------------------------------------------------------------------------|---------------------------------------------|-----------------------------|---------------------------|---|---|
|                                                                               |                                             |                             | Operation                 | ~ |   |
| Interior Comments                                                             |                                             |                             | Electrical / Accessories  |   |   |
| Seats                                                                         | average, fitted seat covers on front seats. |                             | Head lights               | ~ |   |
| Correcto                                                                      | Average                                     | Tail lights                 | ~                         |   |   |
| Carpets '                                                                     |                                             | Indicators                  | ~                         |   |   |
| Panels                                                                        | Average                                     |                             | Dashboard warning lights  | ~ |   |
| Dashboard Average                                                             | Average                                     |                             | Wipers (front & rear)     | ~ |   |
|                                                                               |                                             |                             | Window winder FL          | ~ |   |
|                                                                               |                                             |                             | Window winder FR          | ~ |   |
| General Comments<br>Good 2WD d/cab ute.                                       |                                             |                             | Window winder RL          | ~ |   |
|                                                                               |                                             |                             | Window winder RR          | ~ |   |
|                                                                               |                                             |                             | Rear view mirrors         | ~ |   |
|                                                                               |                                             |                             | Radio (basic test only)   | ~ |   |
|                                                                               |                                             | CD (basic test only)        | ~                         |   |   |
|                                                                               |                                             | Number of keys              | 3                         |   |   |
| Road Conditions During Test Drive: Dry                                        |                                             |                             | Central locking           | ~ |   |
|                                                                               |                                             | Remote locking              | ~                         |   |   |
| Engine Timing Mechanism: Cambelt<br>Evidence of Cam Belt Replacement: No Kms: |                                             | Sat. Nav. (basic test only) |                           | ~ |   |
|                                                                               |                                             |                             | Reversing camera          |   | ~ |
| Inspected by: Daryll Timms Date: 02 May 2019                                  |                                             |                             |                           |   |   |

I have read and understood this condition guide.

Name: .....

N/A

V

mm

mm

mm

mm

8

V

V

V

Yes

**Right rear** 

Suspension

Suspension performance

Steering performance

Shock absorbers

Spare