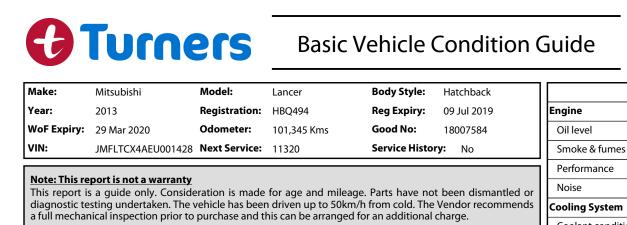

| diagnostic testing undertaken. The vehicle has been driven up to 50km/h from cold. The Vendor recommends a full mechanical inspection prior to purchase and this can be arranged for an additional charge. | Cooling System               |       |           |
|------------------------------------------------------------------------------------------------------------------------------------------------------------------------------------------------------------|------------------------------|-------|-----------|
|                                                                                                                                                                                                            | Coolant condition            | ~     |           |
| Kave SSC SD SDSC SDSC                                                                                                                                                                                      | Performance                  | ~     |           |
| Key: 35C 35 35 35 35 35 35 35 35 35 35 35 35 35                                                                                                                                                            | Radiator / Hoses (visual)    | ~     |           |
| D=dent                                                                                                                                                                                                     | Transmission                 |       |           |
|                                                                                                                                                                                                            | Operation                    | ~     |           |
| PT = paint defect                                                                                                                                                                                          | Noise                        | ~     |           |
| C = crack                                                                                                                                                                                                  | Clutch                       |       | ~         |
| P = pin dent                                                                                                                                                                                               | CV joints                    | ~     |           |
| edecais Disc                                                                                                                                                                                               | Wheel bearings               | ~     |           |
| SC = stone chips<br>W = significant scuffs                                                                                                                                                                 | Brakes                       |       |           |
| SDSC SDSC SDSC SDSC                                                                                                                                                                                        | Performance                  | ~     |           |
| Body Inspection Comments Note: some defects & blemishes may not be displayed in the diagram                                                                                                                | Hand Brake                   | ~     |           |
| body inspection comments                                                                                                                                                                                   | Tyres (lowest observed tread | depth | of tyres) |
|                                                                                                                                                                                                            | Left front                   | 6     | mm        |
|                                                                                                                                                                                                            | Right front                  | 6     | mm        |
|                                                                                                                                                                                                            | Left rear                    | 5     | -         |
| Conditions During Body Inspection: Dry                                                                                                                                                                     | Right rear                   | 5     |           |
| Conditions During Body inspection. Dry                                                                                                                                                                     | Spare                        |       | Yes       |
| Under Carriage & Under Bonnet Inspection Comments                                                                                                                                                          | Suspension                   |       |           |
|                                                                                                                                                                                                            | Suspension performance       | ~     |           |
|                                                                                                                                                                                                            | Steering performance         | ~     |           |
|                                                                                                                                                                                                            | Shock absorbers              | ~     |           |
|                                                                                                                                                                                                            | Air Conditioning / Heater    |       |           |
|                                                                                                                                                                                                            | Operation                    | ~     |           |
| Interior Comments                                                                                                                                                                                          | Electrical / Accessories     |       |           |
| Seats Good                                                                                                                                                                                                 | Head lights                  | ~     |           |
|                                                                                                                                                                                                            | Tail lights                  | ~     |           |
| Carpets Good                                                                                                                                                                                               | Indicators                   | ~     |           |
| Banala Good                                                                                                                                                                                                | Dashboard warning lights     | ~     |           |
| Panels                                                                                                                                                                                                     | Wipers (front & rear)        | ~     |           |
| Dashboard Good                                                                                                                                                                                             | Window winder FL             | ~     |           |
|                                                                                                                                                                                                            | Window winder FR             |       |           |
| General Comments                                                                                                                                                                                           | Window winder RL             | ~     |           |
|                                                                                                                                                                                                            |                              | ~     |           |
|                                                                                                                                                                                                            | Window winder RR             | ~     |           |
|                                                                                                                                                                                                            | Rear view mirrors            | ~     |           |
|                                                                                                                                                                                                            | Radio (basic test only)      | ~     |           |
|                                                                                                                                                                                                            | CD (basic test only)         | ~     |           |
|                                                                                                                                                                                                            | Number of keys               | 1     |           |
| Road Conditions During Test Drive: Dry                                                                                                                                                                     | Central locking              | ~     |           |
| Engine Timing Mechanism: Timing Chain                                                                                                                                                                      | Remote locking               | ~     |           |
|                                                                                                                                                                                                            | Sat. Nav. (basic test only)  | └──┤  | ~         |
| Evidence of Cam Belt Replacement: Not Applicable Kms:                                                                                                                                                      | Reversing camera             |       | ~         |
| Inspected by: Donovan Matara Date: 17 Apr 2019                                                                                                                                                             |                              |       |           |