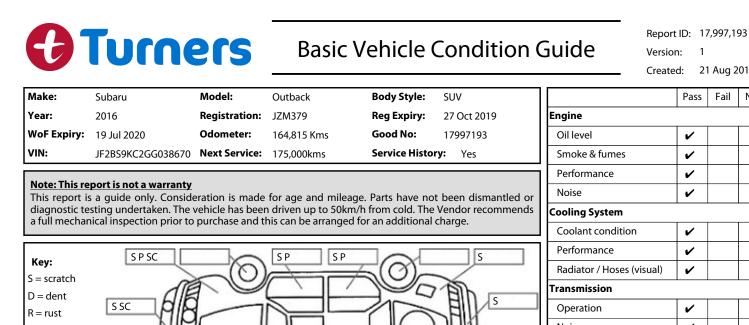

| Note: This report is not a warranty<br>This report is a guide only. Consideration is made for age and mileage. Parts have not been dismantled or                                                           |                                                                           | Noise                     | ~      |    |
|------------------------------------------------------------------------------------------------------------------------------------------------------------------------------------------------------------|---------------------------------------------------------------------------|---------------------------|--------|----|
| diagnostic testing undertaken. The vehicle has been driven up to 50km/h from cold. The Vendor recommends a full mechanical inspection prior to purchase and this can be arranged for an additional charge. |                                                                           | Cooling System            |        |    |
| a full mechanical inspec                                                                                                                                                                                   | tion prior to purchase and this can be arranged for an additional charge. | Coolant condition         | ~      |    |
| C.                                                                                                                                                                                                         | PSC SP SP SP                                                              | Performance               | ~      |    |
| Key.                                                                                                                                                                                                       |                                                                           | Radiator / Hoses (visual) | ~      |    |
| S = scratch<br>D = dent<br>R = rust<br>PT = paint defect<br>C = crack<br>P = pin dent<br>* = decals<br>SC<br>SC<br>SC<br>SC<br>SC<br>SC<br>SC<br>SC<br>SC<br>SC                                            |                                                                           | Transmission              |        |    |
|                                                                                                                                                                                                            |                                                                           | Operation                 | ~      |    |
|                                                                                                                                                                                                            |                                                                           | Noise                     | ~      |    |
|                                                                                                                                                                                                            |                                                                           | Clutch                    |        | ~  |
|                                                                                                                                                                                                            |                                                                           | CV joints                 | ~      |    |
|                                                                                                                                                                                                            |                                                                           | Wheel bearings            | ~      |    |
| SC = stone chips                                                                                                                                                                                           |                                                                           | Brakes                    |        |    |
| W = significant scuffs S D S S P S P S P S P                                                                                                                                                               |                                                                           | Performance               | ~      |    |
| Body Inspection C                                                                                                                                                                                          | Note: some defects & blemishes may not be displayed in the diagram        | Hand Brake                | ~      |    |
| body inspection c                                                                                                                                                                                          | Tyres (lowest observed tread                                              | depth of t                | tyres) |    |
|                                                                                                                                                                                                            |                                                                           | Left front                | 5.0 mm |    |
|                                                                                                                                                                                                            |                                                                           | Right front               | 5.6    | mm |
|                                                                                                                                                                                                            |                                                                           | Left rear                 | 4.9    | mm |
| Conditions During Body Inspection: Dry                                                                                                                                                                     |                                                                           | Right rear                | 5.2    | mm |
|                                                                                                                                                                                                            |                                                                           | Spare                     | Ye     | 25 |
| Under Carriage &                                                                                                                                                                                           | Suspension                                                                |                           |        |    |
| Minor oil weep between front diff & gearbox, commensurate with mileage                                                                                                                                     |                                                                           | Suspension performance    | ~      |    |
|                                                                                                                                                                                                            |                                                                           | Steering performance      | ~      |    |
|                                                                                                                                                                                                            |                                                                           | Shock absorbers           | ~      |    |
|                                                                                                                                                                                                            |                                                                           | Air Conditioning / Heater | II     |    |
|                                                                                                                                                                                                            |                                                                           | Operation                 | ~      |    |
| Interior Comments                                                                                                                                                                                          |                                                                           | Electrical / Accessories  | I I    |    |
| Seats                                                                                                                                                                                                      | Good                                                                      | Head lights               | ~      |    |
|                                                                                                                                                                                                            | Good                                                                      | Tail lights               | ~      |    |
| Carpets                                                                                                                                                                                                    |                                                                           | Indicators                | ~      |    |
| Panels                                                                                                                                                                                                     | Good                                                                      | Dashboard warning lights  | ~      |    |
|                                                                                                                                                                                                            | Good                                                                      | Wipers (front & rear)     | ~      |    |
| Dashboard                                                                                                                                                                                                  |                                                                           | Window winder FL          | ~      |    |
|                                                                                                                                                                                                            |                                                                           | Window winder FR          | ~      |    |
| General Comments                                                                                                                                                                                           |                                                                           | Window winder RL          | ~      |    |
|                                                                                                                                                                                                            |                                                                           | Window winder RR          | ~      |    |
|                                                                                                                                                                                                            |                                                                           | Rear view mirrors         | ~      |    |
|                                                                                                                                                                                                            |                                                                           | Radio (basic test only)   | ~      |    |
|                                                                                                                                                                                                            |                                                                           | CD (basic test only)      | ~      |    |
|                                                                                                                                                                                                            |                                                                           | Number of keys            | 2      |    |
| Road Conditions During Test Drive: Dry                                                                                                                                                                     |                                                                           | Central locking           | ~      |    |
|                                                                                                                                                                                                            |                                                                           | Remote locking            | ~      |    |
| Engine Timing Me                                                                                                                                                                                           | Sat. Nav. (basic test only)                                               |                           | ~      |    |
| Evidence of Cam Belt Replacement: Not Applicable Kms:                                                                                                                                                      |                                                                           | Reversing camera          | ~      | 1  |
|                                                                                                                                                                                                            | V.                                                                        |                           |        |    |
| Inspected by: Jase                                                                                                                                                                                         | on Young                                                                  | Date: 16 Aug 20           | 19     |    |