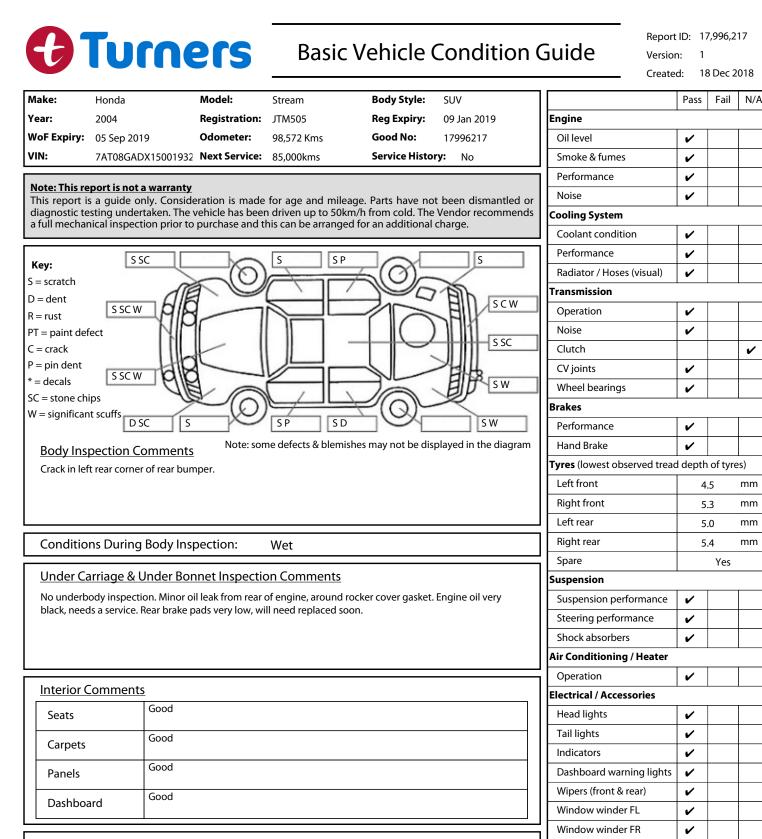

## General Comments

Radio not picking up radio stations & cd player not working. Pocket in right side lower dashboard will not stay shut.

|                                                       | Radio (basic test only)     |   | ~ |   |
|-------------------------------------------------------|-----------------------------|---|---|---|
|                                                       | CD (basic test only)        |   | ~ |   |
|                                                       | Number of keys              | 1 |   |   |
| Road Conditions During Test Drive: Wet                | Central locking             | ~ |   |   |
|                                                       | Remote locking              | ~ |   |   |
| Engine Timing Mechanism: Timing Chain                 | Sat. Nav. (basic test only) |   |   | ~ |
| Evidence of Cam Belt Replacement: Not Applicable Kms: | Reversing camera            |   |   | ~ |
|                                                       |                             |   |   |   |

Inspected by: Jason Young

05 Dec 2018 Date:

Window winder RL

Window winder RR

Rear view mirrors

I have read and understood this condition guide.

Name: .....

Signature: .....