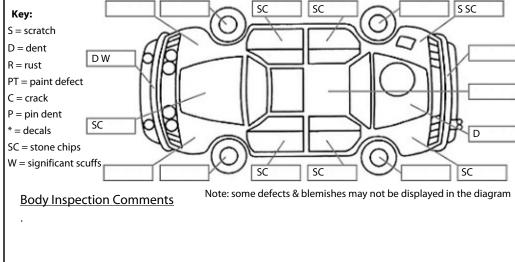

Conditions During Body Inspection: Dry

**Under Carriage & Under Bonnet Inspection Comments** 

.

| Interior Comments |         |  |  |  |
|-------------------|---------|--|--|--|
| Seats             | Poor    |  |  |  |
| Carpets           | Average |  |  |  |
| Panels            | Average |  |  |  |
| Dashboard         | Average |  |  |  |