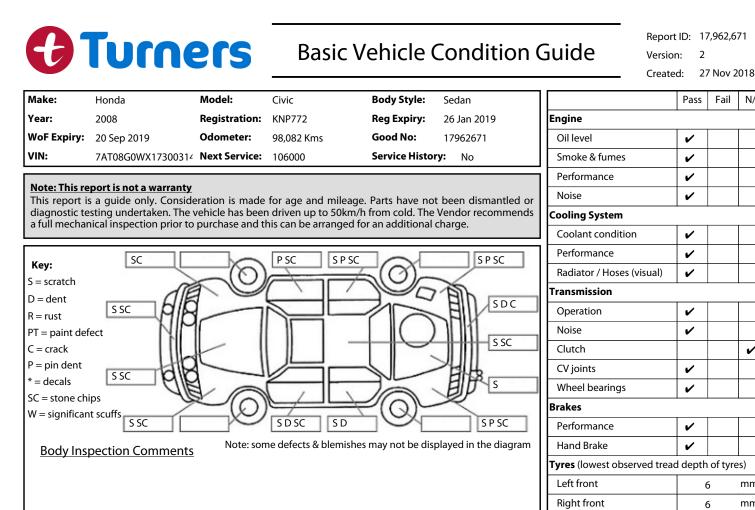

Under Carriage & Under Bonnet Inspection Comments

|                                                           |           | Shock absorbers           | ~                         |   |
|-----------------------------------------------------------|-----------|---------------------------|---------------------------|---|
|                                                           |           | Air Conditioning / Heater | Air Conditioning / Heater |   |
|                                                           |           | Operation                 | <b>~</b>                  |   |
| Interior Comments                                         |           | Electrical / Accessories  |                           |   |
| Seats                                                     | Average   | Hea