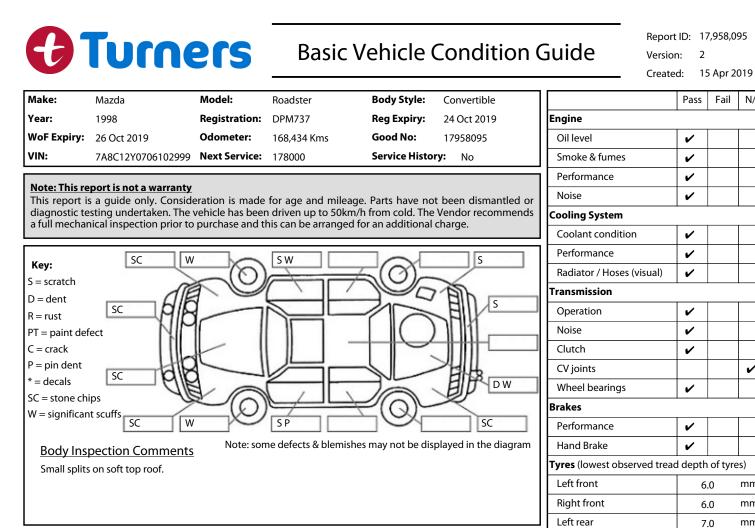

Conditions During Body Inspection: Wet

Under Carriage & Under Bonnet Inspection Comments OK.

|                                  |                            | Air Conditioning / He  | Air Conditioning / Heater |   |  |
|----------------------------------|----------------------------|------------------------|---------------------------|---|--|
|                                  |                            | Operation              | ~                         |   |  |
| Interior Comments                |                            | Electrical / Accessori | Electrical / Accessories  |   |  |
| Seats                            | splits on drivers seat.    | Head lights            | ~                         |   |  |
| Carpets                          | Average                    | Tail lights            | ~                         |   |  |
|                                  |                            | Indicators             | ~                         |   |  |
| Panels                           | Average                    | Dashboard warning      | lights 🖌                  |   |  |
| Dashboard                        | gear knob leather peeling. | Wipers (front & rear)  | ~                         |   |  |
|                                  | J                          | Window winder FL       | ~                         |   |  |
|                                  |                            | Window winder FR       | ~                         |   |  |
| General Comm                     |                            | Window winder RL       |                           | ~ |  |
| Nice little soft top sports car. |                            | Window winder RR       |                           | ~ |  |
|                                  |                            | Rear view mirrors      | <b>v</b>                  |   |  |
|                                  |                            | Radio (basic test onl  | y) 🖌                      |   |  |
|                                  |                            | CD (basic test only)   | <ul> <li>✓</li> </ul>     |   |  |
|                                  |                            | Number of keys         | Number of keys 1          |   |  |
| Road Condition                   | s During Test Drive: Wet   | Central locking        | ~                         |   |  |
|                                  |                            | Remote locking         |                           | ~ |  |
| Engine Timing <i>I</i>           |                            | Sat. Nav. (basic test  | only)                     | ~ |  |
|                                  | n Belt Replacement: No K   | ms: Reversing camera   | i i                       | ~ |  |

mm

mm

7.0

V

V

~

Yes

**Right rear** 

Suspension

Suspension performance

Steering performance

Shock absorbers

Spare