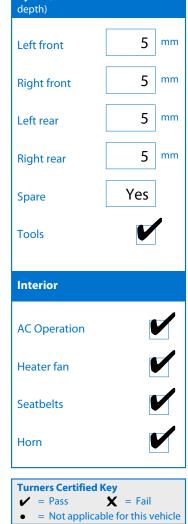

## Note: This report is not a warranty

This report is a guide only. Consideration is made for age and mileage. Parts have not been dismantled or

|            | di d       | agnostic<br>credited | testing undertaken. The dispection agency and l                   | ne vehicle<br>been test | has under<br>driven up to          | gone a thorough<br>50km/h from cold.                                                   | compliance chec               | k by an Ni   | ZTA |
|------------|------------------------------------------------|----------------------|-------------------------------------------------------------------|-------------------------|------------------------------------|----------------------------------------------------------------------------------------|-------------------------------|--------------|-----|
| Year:      | Honda<br>Inspire<br>2006<br>Carriage & Under B | Odon<br>VIN:         | Style: Sedan neter: 48,921 Kms 7AT08G0TX182013 nspection Comments | :44                     | Seats: Carpets: Panels: Dashboard: | Good<br>Good<br>Good                                                                   |                               |              |     |
| Genera     | l Comments                                     |                      |                                                                   |                         | Evidence of<br>Replaced At         | ng Mechanism:<br>Cam Belt Replacemen<br>(odometer reading):<br>tions During Test Drive | Mar                           |              |     |
| Electrica  | nl                                             |                      | Transmission & Drive                                              |                         | Engine                             |                                                                                        | <b>Tyres</b> (lowest obdepth) | served tread |     |
| Battery    |                                                |                      | Operation                                                         |                         | Oil level                          |                                                                                        | Left front                    | 5            | mm  |
| Head lig   | hts                                            |                      | Noise                                                             |                         | Smoke & fur                        | mes                                                                                    | Right front                   | 5            | mm  |
| Tail light | ts                                             |                      | Clutch                                                            | •                       | Performance                        |                                                                                        | Left rear                     | 5            | mm  |
| Indicato   | rc                                             |                      | CV joints                                                         |                         | Noise                              |                                                                                        | Right rear                    | 5            | mm  |

| Electrical               |   |
|--------------------------|---|
| Battery                  |   |
| Head lights              |   |
| Tail lights              |   |
| Indicators               |   |
| Dashboard warning lights |   |
| Wipers (front & rear)    |   |
| Window winder FL         |   |
| Window winder FR         |   |
| Window winder RL         |   |
| Window winder RR         |   |
| Rear view mirrors        |   |
| Radio (basic test only)  |   |
| CD (basic test only)     |   |
| Reversing camera         | • |