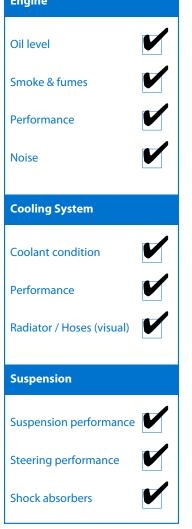

## Note: This report is not a warranty

This report is a guide only. Consideration is made for age and mileage. Parts have not been dismantled or

|            | di d       | agnostic<br>credited | testing undertaken. The dispection agency and l                   | ne vehicle<br>been test | has under<br>driven up to          | gone a thorough<br>50km/h from cold.                                                   | compliance chec               | k by an Ni   | ZTA |
|------------|------------------------------------------------|----------------------|-------------------------------------------------------------------|-------------------------|------------------------------------|----------------------------------------------------------------------------------------|-------------------------------|--------------|-----|
| Year:      | Honda<br>Inspire<br>2006<br>Carriage & Under B | Odon<br>VIN:         | Style: Sedan neter: 48,921 Kms 7AT08G0TX182013 nspection Comments | :44                     | Seats: Carpets: Panels: Dashboard: | Good<br>Good<br>Good                                                                   |                               |              |     |
| Genera     | l Comments                                     |                      |                                                                   |                         | Evidence of<br>Replaced At         | ng Mechanism:<br>Cam Belt Replacemen<br>(odometer reading):<br>tions During Test Drive | Mar                           |              |     |
| Electrica  | nl                                             |                      | Transmission & Drive                                              |                         | Engine                             |                                                                                        | <b>Tyres</b> (lowest obdepth) | served tread |     |
| Battery    |                                                |                      | Operation                                                         |                         | Oil level                          |                                                                                        | Left front                    | 5            | mm  |
| Head lig   | hts                                            |                      | Noise                                                             |                         | Smoke & fur                        | mes                                                                                    | Right front                   | 5            | mm  |
| Tail light | ts                                             |                      | Clutch                                                            | •                       | Performance                        |                                                                                        | Left rear                     | 5            | mm  |
| Indicato   | rc                                             |                      | CV joints                                                         |                         | Noise                              |                                                                                        | Right rear                    | 5            | mm  |

| Electrical               |   |
|--------------------------|---|
| Battery                  |   |
| Head lights              |   |
| Tail lights              |   |
| Indicators               |   |
| Dashboard warning lights |   |
| Wipers (front & rear)    |   |
| Window winder FL         |   |
| Window winder FR         |   |
| Window winder RL         |   |
| Window winder RR         |   |
| Rear view mirrors        |   |
| Radio (basic test only)  |   |
| CD (basic test only)     |   |
| Reversing camera         | • |

| Operation                      |   |
|--------------------------------|---|
| Noise                          |   |
| Clutch                         | • |
| CV joints                      |   |
| Wheel bearings                 |   |
| Wheel balance                  |   |
|                                |   |
| Brakes                         |   |
| Performance                    |   |
| Hand Brake                     |   |
|                                |   |
| Keys & Locking                 |   |
| Central locking                |   |
|                                |   |
| Remote locking                 |   |
| Remote locking  Number of keys | 2 |