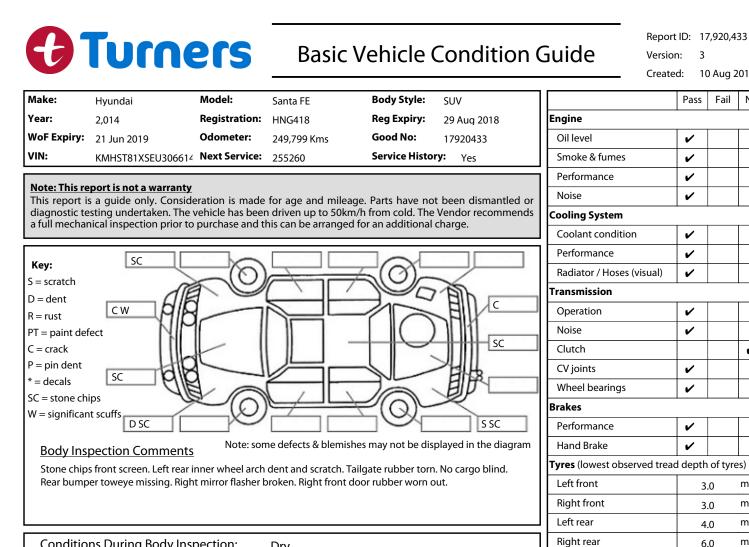

mm

mm

mm

3.0

3.0

4.0

6.0

V

V

. .

Yes

Spare

Suspension

Suspension performance

Steering performance

Chack abcarbara