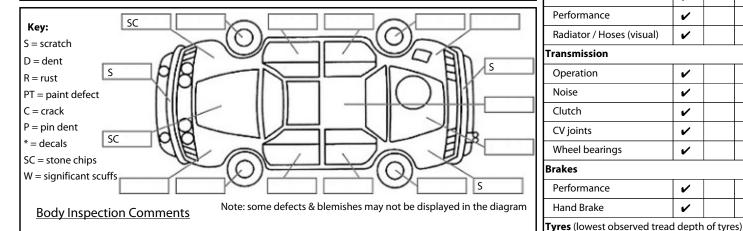

Conditions During Body Inspection: Wet

**Under Carriage & Under Bonnet Inspection Comments** 

Tidy

| Interior Comments |         |  |  |
|-------------------|---------|--|--|
| Seats             | Average |  |  |
| Carpets           | Average |  |  |
| Panels            | Average |  |  |
| Dashboard         | Average |  |  |