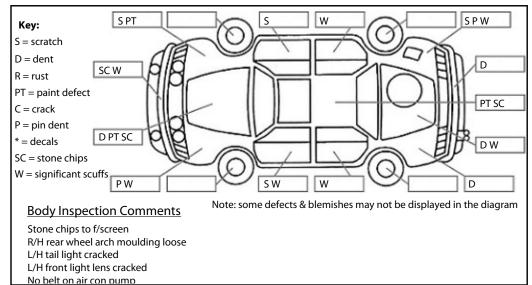

Dry

**Conditions During Body Inspection:** 

**Under Carriage & Under Bonnet Inspection Comments** 

| Interior Comments |         |  |  |
|-------------------|---------|--|--|
| Seats             | Poor    |  |  |
| Carpets           | Poor    |  |  |
| Panels            | Average |  |  |
| Dashboard         | Average |  |  |