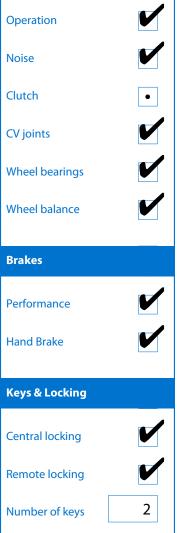

| IMPORTED VEHICLES                                             | accredited   | d inspection agency and k                                                       | oeen test | driven up to 50kr                                                      | n/h from cold.                      | impliance check                   | by all iv  | LIA |
|---------------------------------------------------------------|--------------|---------------------------------------------------------------------------------|-----------|------------------------------------------------------------------------|-------------------------------------|-----------------------------------|------------|-----|
| Make: Toyota  Model: Blade  Year: 2007  Under Carriage & Unde | Odor<br>VIN: | Style: Hatchback<br>neter: 102,486 Kms<br>7AT0H656X180007<br>nspection Comments | 84        | Seats: Goo Carpets: Goo Panels: Goo Dashboard: Goo                     | d<br>d                              |                                   |            |     |
| General Comments                                              |              |                                                                                 |           | Engine Timing Me Evidence of Cam B Replaced At (odon Road Conditions D | elt Replacement:<br>neter reading): | Timing Chain  Not Applicable  Dry |            |     |
| Electrical                                                    |              | Transmission & Drive                                                            |           | Engine                                                                 |                                     | <b>Tyres</b> (lowest obse         | rved tread |     |
| Battery                                                       |              | Operation                                                                       |           | Oil level                                                              |                                     | Left front                        | 6          | mm  |
| Head lights                                                   |              | Noise                                                                           |           | Smoke & fumes                                                          |                                     | Right front                       | 6          | mm  |
| Tail lights                                                   |              | Clutch                                                                          | •         | Performance                                                            |                                     | Left rear                         | 5          | mm  |
| Indicators                                                    |              | CV joints                                                                       |           | Noise                                                                  |                                     | Right rear                        | 5          | mm  |
| Dashboard warning lights                                      |              | Wheel bearings                                                                  |           | Cooling System                                                         |                                     | Spare                             | Yes        |     |
| Wipers (front & rear)                                         |              | Wheel balance                                                                   |           |                                                                        |                                     | Tools                             | V          |     |