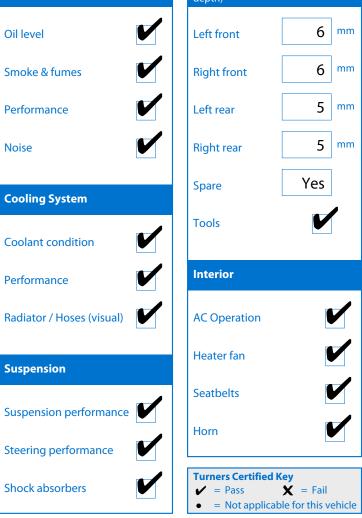

| IMPORTED VEHICLES                                             | accredited   | d inspection agency and k                                                       | oeen test | driven up to 50kr                                                      | n/h from cold.                      | impliance check                   | by all iv  | LIA |
|---------------------------------------------------------------|--------------|---------------------------------------------------------------------------------|-----------|------------------------------------------------------------------------|-------------------------------------|-----------------------------------|------------|-----|
| Make: Toyota  Model: Blade  Year: 2007  Under Carriage & Unde | Odor<br>VIN: | Style: Hatchback<br>neter: 102,486 Kms<br>7AT0H656X180007<br>nspection Comments | 84        | Seats: Goo Carpets: Goo Panels: Goo Dashboard: Goo                     | d<br>d                              |                                   |            |     |
| General Comments                                              |              |                                                                                 |           | Engine Timing Me Evidence of Cam B Replaced At (odon Road Conditions D | elt Replacement:<br>neter reading): | Timing Chain  Not Applicable  Dry |            |     |
| Electrical                                                    |              | Transmission & Drive                                                            |           | Engine                                                                 |                                     | <b>Tyres</b> (lowest obse         | rved tread |     |
| Battery                                                       |              | Operation                                                                       |           | Oil level                                                              |                                     | Left front                        | 6          | mm  |
| Head lights                                                   |              | Noise                                                                           |           | Smoke & fumes                                                          |                                     | Right front                       | 6          | mm  |
| Tail lights                                                   |              | Clutch                                                                          | •         | Performance                                                            |                                     | Left rear                         | 5          | mm  |
| Indicators                                                    |              | CV joints                                                                       |           | Noise                                                                  |                                     | Right rear                        | 5          | mm  |
| Dashboard warning lights                                      |              | Wheel bearings                                                                  |           | Cooling System                                                         |                                     | Spare                             | Yes        |     |
| Wipers (front & rear)                                         |              | Wheel balance                                                                   |           |                                                                        |                                     | Tools                             | V          |     |