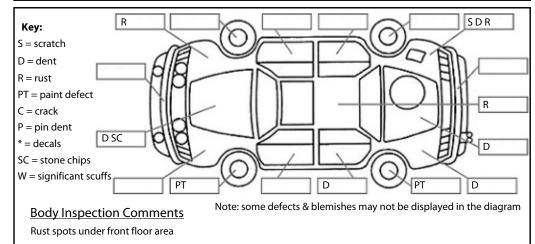

Conditions During Body Inspection: Dry

**Under Carriage & Under Bonnet Inspection Comments** 

| Interior Comments |         |  |  |
|-------------------|---------|--|--|
| Seats             | Poor    |  |  |
| Carpets           | Average |  |  |
| Panels            | Average |  |  |
| Dashboard         | Average |  |  |