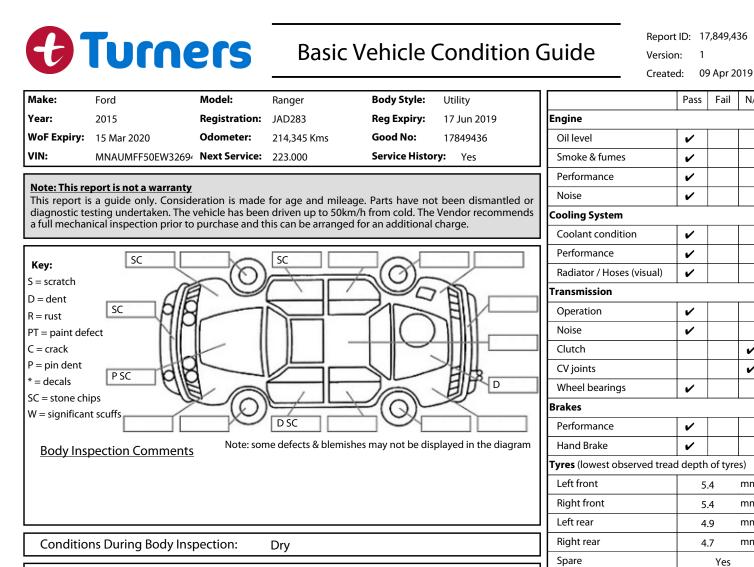

|  | Under Carriage & | Under Bonnet | Inspection Comme | nts |
|--|------------------|--------------|------------------|-----|
|--|------------------|--------------|------------------|-----|

|                                        |                                         |   | Steering performance        | ~  |   |
|----------------------------------------|-----------------------------------------|---|-----------------------------|----|---|
|                                        |                                         |   | Shock absorbers             | ~  |   |
|                                        |                                         |   | Air Conditioning / Heater   |    |   |
|                                        |                                         |   | Oper