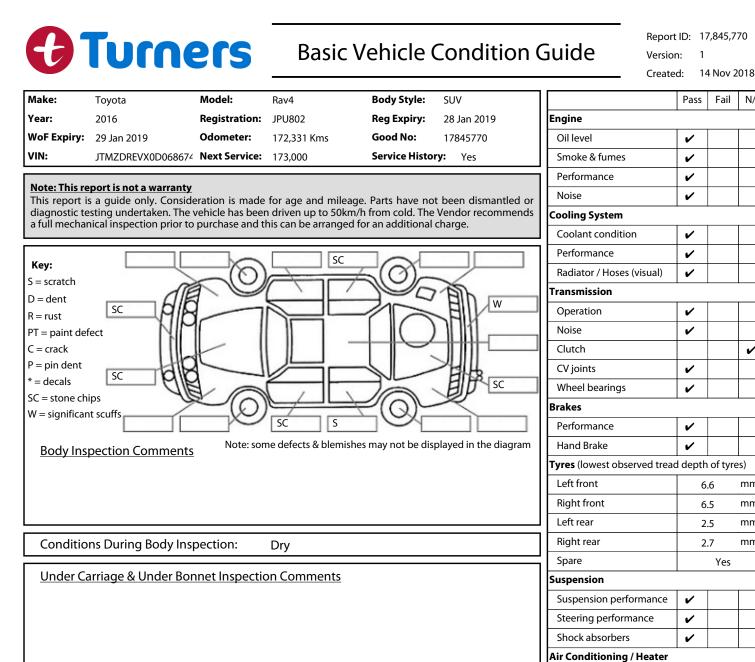

|                                                       |                                         | Operation                   | ~                        |   |  |
|-------------------------------------------------------|-----------------------------------------|-----------------------------|--------------------------|---|--|
| Interior Comments                                     |                                         | Electrical / Accessories    | Electrical / Accessories |   |  |
| Seats                                                 | Good                                    | Head lights                 | ~                        |   |  |
| Carpets                                               | Good                                    | Tail lights                 | ~