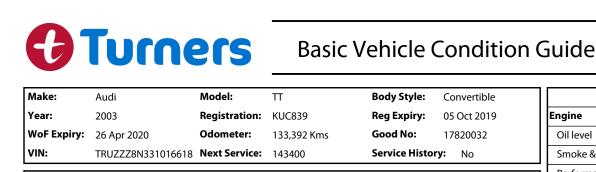

Report ID: 17,820,032 Version: 4 17 Dec 2019 Created:

Pass

V

V

V

V

Engine

Oil level