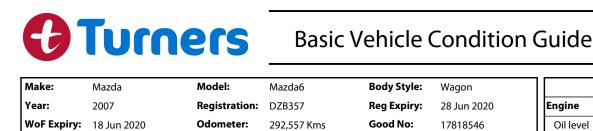

Next Service:

| doou n  | 0.      | 170 | 105 |
|---------|---------|-----|-----|
| Service | History |     | No  |

Yes

Engine

Oil level

Noise

Smoke & fumes

Coolant condition

Performance