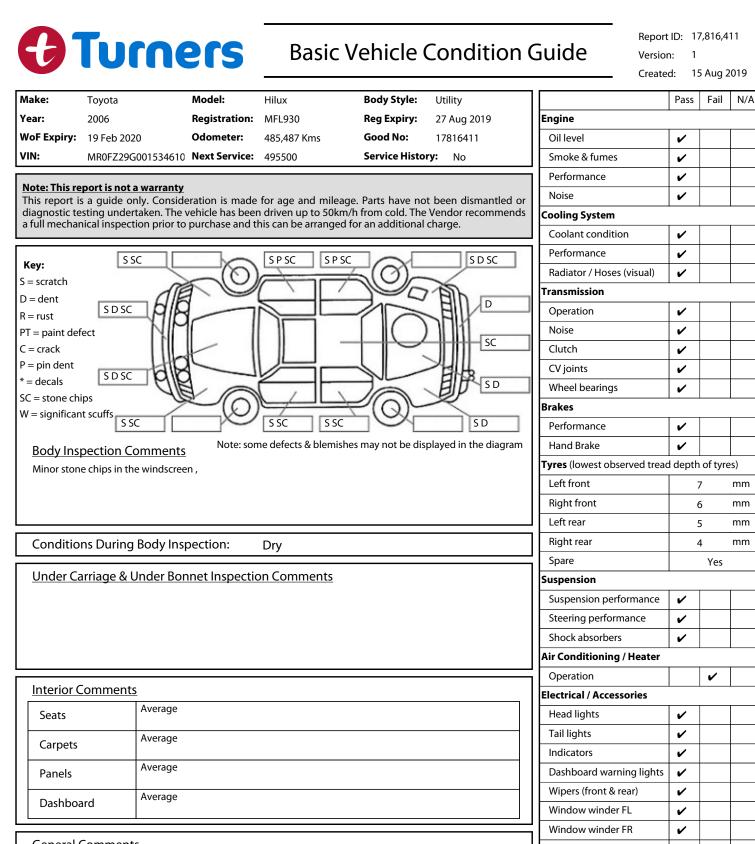

| General Comments                                | Window winder RL            | ~   |  |
|-------------------------------------------------|-----------------------------|-----|--|
|                                                 | Window winder RR            | ~   |  |
|                                                 | Rear view mirrors           | ~   |  |
|                                                 | Radio (basic test only)     | ~   |  |
|                                                 | CD (basic test only)        | ~   |  |
|                                                 | Number of keys              | 1   |  |
| Road Conditions During Test Drive: Dry          | Central locking             | ~   |  |
|                                                 | Remote locking              | ~   |  |
| Engine Timing Mechanism: Cambelt                | Sat. Nav. (basic test only) |     |  |
| Evidence of Cam Belt Replacement:YesKms:458,000 | Reversing camera            |     |  |
| Inspected by: Donovan Matara                    | Date: 15 Aug 20             | )19 |  |
|                                                 |                             |     |  |