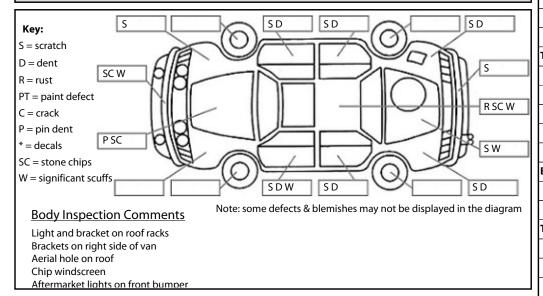

Conditions During Body Inspection: Dry

**Under Carriage & Under Bonnet Inspection Comments** 

Gearbox oil leak

| Interior Comment | <u>S</u>         |
|------------------|------------------|
| Seats            | driver seat worn |
| Carpets          | driver mat worn  |
| Panels           | left door gouge  |
| Dashboard        | Average          |