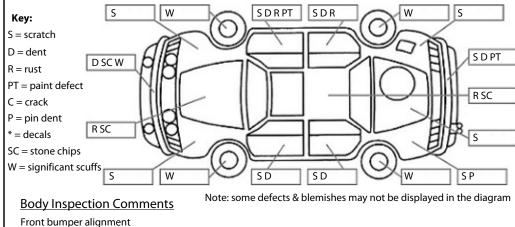

Chips and crack windscreen Front grill loose

Left rear tyre inner edge wear

Conditions During Body Inspection: Wet

## **General Comments**

Knock in front and rear suspension

Road Conditions During Test Drive: Wet

Engine Timing Mechanism: Timing Chain

Evidence of Cam Belt Replacement: Not Applicable Kms:

Inspected by: John Lindsay Date: 04 Jul 2019