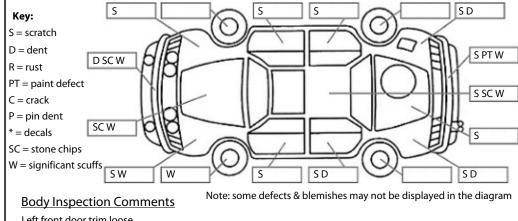

Left front door trim loose

**Conditions During Body Inspection:** Dry

**Under Carriage & Under Bonnet Inspection Comments** 

| Interior Comments |                  |  |  |
|-------------------|------------------|--|--|
| Seats             | front seats worn |  |  |
| Carpets           | Average          |  |  |
| Panels            | Average          |  |  |
| Dashboard         | Average          |  |  |