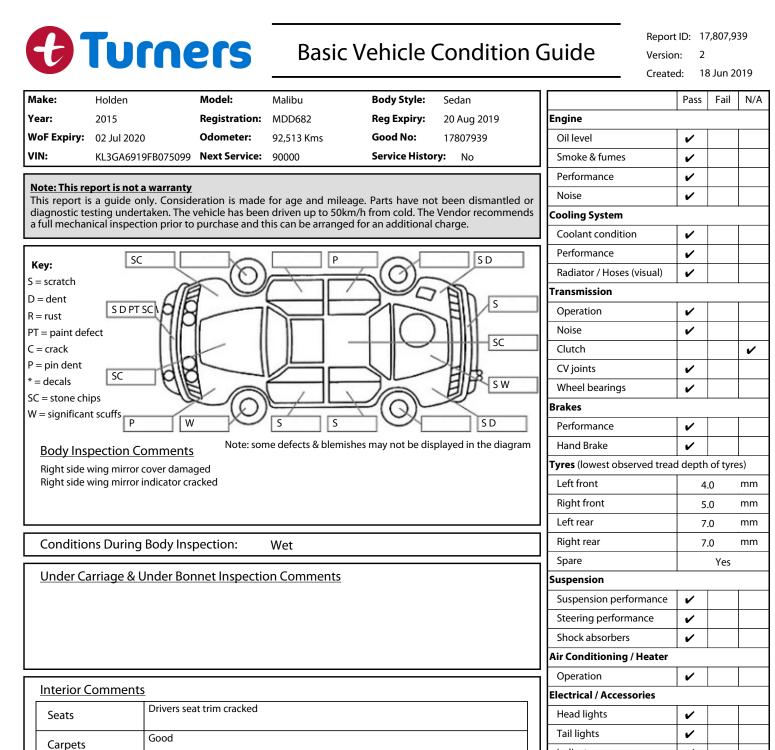

Indicators

Dashboard warning lights

Wipers (front & rear)

Window winder FL

Window winder FR

~

1

1

V

V

| Window winder RL   Window winder RR   Rear view mirrors   Radio (basic test only)   CD (basic test only)   Number of keys | ン<br>ン<br>ン<br>ン<br>ン<br>ン  |                             |
|---------------------------------------------------------------------------------------------------------------------------|-----------------------------|-----------------------------|
| Rear view mirrors<br>Radio (basic test only)<br>CD (basic test only)                                                      | V<br>V                      |                             |
| Radio (basic test only)<br>CD (basic test only)                                                                           | ~                           |                             |
| CD (basic test only)                                                                                                      | -                           |                             |
|                                                                                                                           | ~                           |                             |
| Number of keys                                                                                                            |                             |                             |
|                                                                                                                           | 2                           |                             |
| Central locking                                                                                                           | ~                           |                             |
| Remote locking                                                                                                            | ~                           |                             |
| Sat. Nav. (basic test only)                                                                                               |                             | ~                           |
| Reversing camera                                                                                                          | ~                           |                             |
| _                                                                                                                         | Sat. Nav. (basic test only) | Sat. Nav. (basic test only) |

Good

Good

Panels

Dashboard