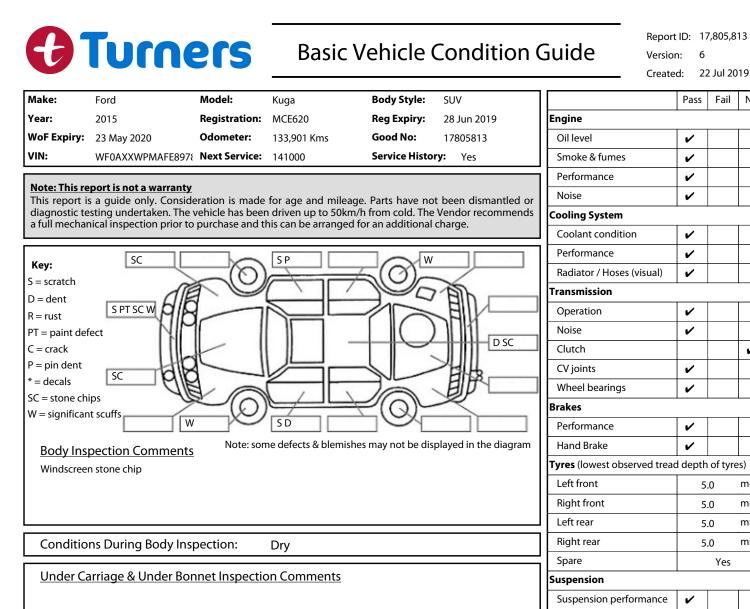

|                                                       |                                              | Steering performance        | ~ |   |  |
|-------------------------------------------------------|----------------------------------------------|-----------------------------|---|---|--|
|                                                       |                                              | Shock absorbers             | ~ |   |  |
|                                                       |                                              | Air Conditioning / Heater   |   |   |  |
|                                                       |                                              | Operation                   | ~ |   |  |
| Interior Comments                                     |                                              | Electrical / Accessories    |   |   |  |
| Seats                                                 | Good                                         | Head lights                 | ~ |   |  |
| Carpets                                               | Average                                      | Tail lights                 | ~ |   |  |
|                                                       |                                              | Indicators                  | ~ |   |  |
| Panels                                                | Average                                      | Dashboard warning lights    | ~ |   |  |
| Dashboard                                             | Average                                      | Wipers (front & rear)       | ~ |   |  |
|                                                       |                                              | Window winder FL            | ~ |   |  |
|                                                       |                                              | Window winder FR            | ~ |   |  |
| <u>General Comments</u>                               |                                              | Window winder RL            | ~ |   |  |
|                                                       |                                              | Window winder RR            | ~ |   |  |
|                                                       |                                              | Rear view mirrors           | ~ |   |  |
|                                                       |                                              | Radio (basic test only)     | ~ |   |  |
|                                                       |                                              | CD (basic test only)        | ~ |   |  |
|                                                       | Number of keys                               | 1                           |   |   |  |
| Road Conditions During Test Drive: Dry                |                                              | Central locking             | ~ |   |  |
|                                                       |                                              | Remote locking              | ~ |   |  |
| Engine Timing Mechanism: Timing Chain                 |                                              | Sat. Nav. (basic test only) |   | ~ |  |
| Evidence of Cam Belt Replacement: Not Applicable Kms: |                                              | Reversing camera            |   | ~ |  |
| Inspected by: J                                       | Inspected by: John Lindsay Date: 03 May 2019 |                             |   |   |  |