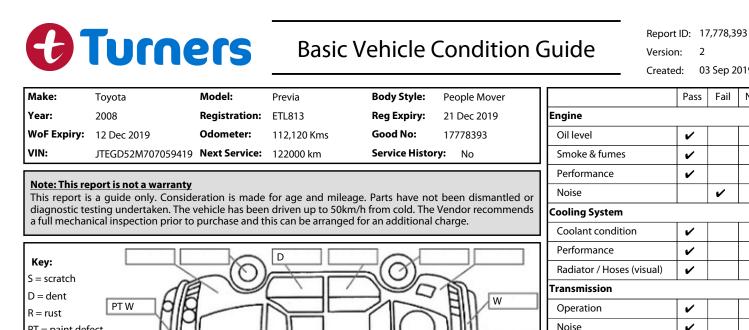

| R = rust                                           |                                                                             | Operation                                     | ~        |          |
|----------------------------------------------------|-----------------------------------------------------------------------------|-----------------------------------------------|----------|----------|
| PT = paint defect                                  |                                                                             | Noise                                         | ~        |          |
| C = crack                                          |                                                                             | Clutch                                        |          | ~        |
| P = pin dent                                       |                                                                             | CV joints                                     | ~        |          |
| = decals                                           |                                                                             | Wheel bearings                                | V        |          |
| SC = stone chips<br>V = significant scuffs         |                                                                             | Brakes                                        | I        |          |
|                                                    | W S W DW                                                                    | Performance                                   | ~        |          |
| <b>Body Inspection</b>                             | Comments Note: some defects & blemishes may not be displayed in the diagram | Hand Brake                                    | ~        |          |
| body inspection                                    | <u>comments</u>                                                             | Tyres (lowest observed tread                  | depth of | f tyres) |
|                                                    |                                                                             | Left front                                    | 4        | mn       |
|                                                    |                                                                             | Right front                                   | 4        | mm       |
|                                                    |                                                                             | Left rear                                     | 5        | mn       |
| Conditions During Body Inspection: Wet             |                                                                             | Right rear                                    | 5        | mn       |
|                                                    |                                                                             | Spare                                         |          | Yes      |
| Under Carriage & Under Bonnet Inspection Comments  |                                                                             | Suspension                                    |          |          |
|                                                    |                                                                             | Suspension performance                        | ~        |          |
|                                                    |                                                                             | Steering performance                          | ~        |          |
|                                                    |                                                                             | Shock absorbers                               | ~        |          |
|                                                    |                                                                             | Air Conditioning / Heater                     | •        |          |
|                                                    |                                                                             | Operation                                     | ~        |          |
| Interior Comments                                  |                                                                             | Electrical / Accessories                      |          |          |
| Seats                                              | seats, excepting driver seat, have been removed                             | Head lights                                   | ~        |          |
|                                                    |                                                                             | Tail lights                                   | ~        |          |
| Carpets                                            | Good                                                                        | Indicators                                    | ~        |          |
| Panels                                             | Good                                                                        | Dashboard warning lights                      | ~        |          |
| Fallels                                            |                                                                             | Wipers (front & rear)                         | ~        |          |
| Dashboard                                          | Good                                                                        | Window winder FL                              | v        |          |
|                                                    |                                                                             | Window winder FR                              | ~        |          |
| General Comments                                   |                                                                             | Window winder RL                              | ~        |          |
| Engine idling unevenly. Timing chain noise audible |                                                                             | Window winder RR                              | ~        |          |
|                                                    |                                                                             | Rear view mirrors                             | ~        |          |
|                                                    |                                                                             | Radio (basic test only)                       |          |          |
|                                                    |                                                                             |                                               |          |          |
|                                                    |                                                                             | CD (basic test only)                          | ~        |          |
|                                                    |                                                                             | Number of keys                                | 2        |          |
| Road Conditions During Test Drive: Wet             |                                                                             | Central locking                               | ~        |          |
| Engine Timing M                                    | echanism: Timing Chain                                                      | Remote locking<br>Sat. Nav. (basic test only) | ~        |          |
|                                                    |                                                                             |                                               |          | ~        |
|                                                    | Belt Replacement: Not Applicable Kms:                                       | Reversing camera                              |          | ~        |