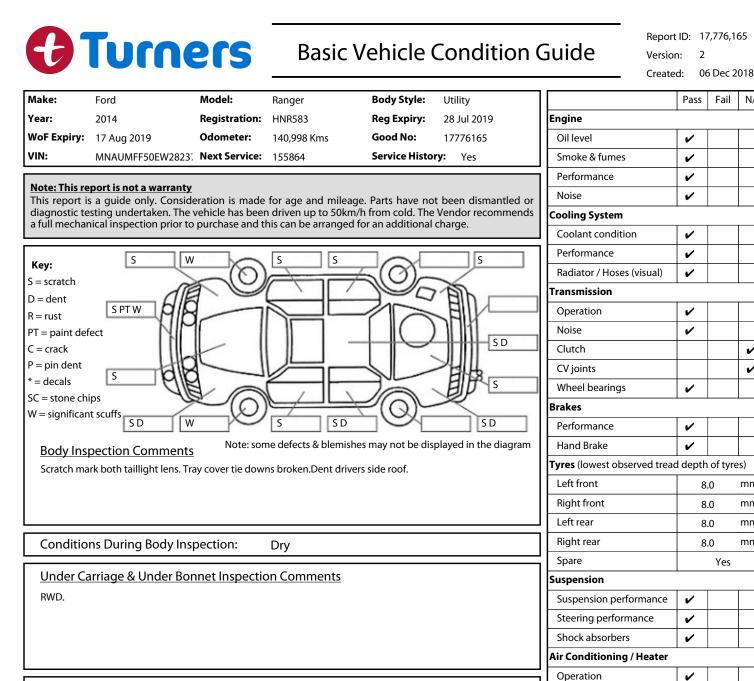

| Air Conditioning / Heater  |             |             |
|----------------------------|-------------|-------------|
| peration                   | ~           |             |
| ctrical / Accessories      |             |             |
| lead lights                | ~           |             |
| ail lights                 | ~           |             |
| ndicators                  | ~           |             |
| ashboard warning lights    | ~           |             |
| /ipers (front & rear)      | ~           |             |
| /indow winder FL           | ~           |             |
| /indow winder FR           | ~           |             |
| /indow winder RL           | ~           |             |
| /indow winder RR           | ~           |             |
| ear view mirrors           | ~           |             |
| adio (basic test only)     | ~           |             |
| D (basic test only)        | ~           |             |
| lumber of keys             | 2           |             |
| entral locking             | ~           |             |
| emote locking              | ~           |             |
| at. Nav. (basic test only) |             | ~           |
| eversing camera            |             | ~           |
|                            | sing camera | sing camera |

I have read and understood this condition guide.

Name: .....

Fail

N/A

V

~

mm

mm

mm

mm

Yes

Signature: .....