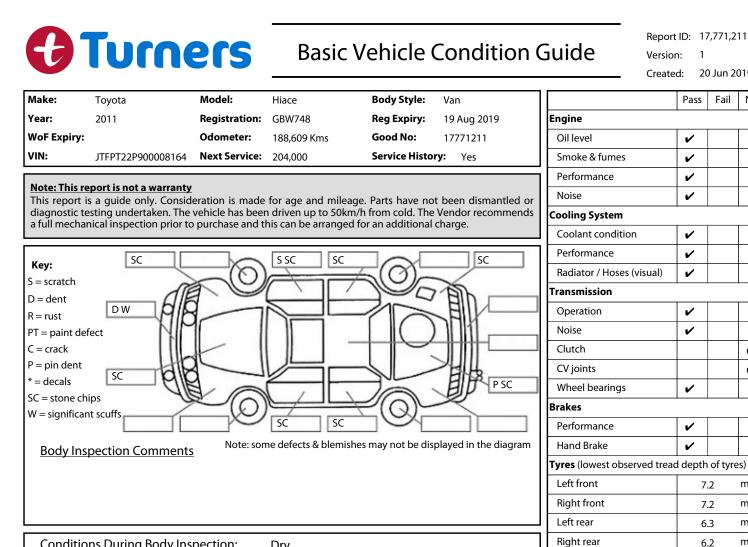

| Conditions During Body Inspection: | Dry |
|------------------------------------|-----|
|------------------------------------|-----|

Under Carriage & Under Bonnet Inspection Comments

|                                  |                                        |        |        | Shock absorbers             | ~  |   |  |
|----------------------------------|----------------------------------------|--------|--------|-----------------------------|----|---|--|
|                                  |                                        |        |        | Air Conditioning / Heater   |    |   |  |
|                                  |                                        |        |        | Operation                   | ~  |   |  |
| Interior Comme                   | Interior Comments                      |        |        | Electrical / Accessories    |    |   |  |
| Seats                            | Good                                   |        |        | Head lights                 | ~  |   |  |
|                                  | Good                                   |        |        | Tail lights                 | ~  |   |  |
| Carpets                          |                                        |        |        | Indicators                  | ~  |   |  |
| Panels                           | Good                                   |        |        | Dashboard warning lights    | ~  |   |  |
|                                  | Good                                   |        |        | Wipers (front & rear)       | ~  |   |  |
| Dashboard                        |                                        |        |        | Window winder FL            | ~  |   |  |
|                                  |                                        |        |        | Window winder FR            | ~  |   |  |
| General Comm                     | <u>ents</u>                            |        |        | Window winder RL            |    | ~ |  |
|                                  |                                        |        |        | Window winder RR            |    | ~ |  |
|                                  |                                        |        |        | Rear view mirrors           | ~  |   |  |
|                                  |                                        |        |        | Radio (basic test only)     | ~  |   |  |
|                                  |                                        |        |        | CD (basic test only)        | ~  |   |  |
|                                  |                                        |        |        | Number of keys              | 2  |   |  |
| Road Condition                   | Road Conditions During Test Drive: Dry |        |        | Central locking             | ~  |   |  |
|                                  |                                        |        |        | Remote locking              | ~  |   |  |
| Engine Timing Mechanism: Cambelt |                                        |        |        | Sat. Nav. (basic test only) |    | ~ |  |
| Evidence of Can                  | n Belt Replacement: Yes                | Kms: 1 | 83,000 | Reversing camera            |    | ~ |  |
| Inspected by:                    | lan Dunn                               |        |        | Date: 19 Jun 201            | 19 |   |  |