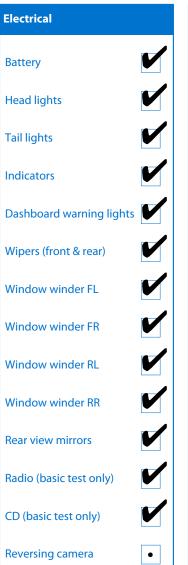

## Note: This report is not a warranty

| Turners<br>CERTIFIED<br>IMPORTED VEHICLES         | This repo<br>diagnosti<br>accredited | rt is a guide only. Consideration<br>c testing undertaken. The veh<br>d inspection agency and been to | n is made for a<br>icle has unde<br>est driven up t | ge and mileage. Parts<br>rgone a thorough co<br>o 50km/h from cold. | have not been c<br>mpliance check | lismantled<br>by an NZ                     | or<br>'TA |
|---------------------------------------------------|--------------------------------------|-------------------------------------------------------------------------------------------------------|-----------------------------------------------------|---------------------------------------------------------------------|-----------------------------------|--------------------------------------------|-----------|
| Make: Ford                                        | Body                                 | Style: Hatchback                                                                                      | Seats:                                              | Good                                                                |                                   |                                            |           |
| Model: Focus Year: 2013                           | Odor<br>VIN:                         | Odometer: 44,961 Kms  VIN: MPB1XXMXB1DM30185                                                          |                                                     | Carpets: Good                                                       |                                   |                                            |           |
| Under Carriage & Under Bonnet Inspection Comments |                                      |                                                                                                       | Panels: Good                                        |                                                                     |                                   |                                            |           |
|                                                   |                                      |                                                                                                       | Dashboard:                                          | Good                                                                |                                   |                                            |           |
|                                                   |                                      |                                                                                                       | Engine Tim                                          | ing Mechanism:                                                      | Timing Chain                      |                                            |           |
| General Comments                                  |                                      |                                                                                                       | Evidence of                                         | Evidence of Cam Belt Replacement: Not Applicable                    |                                   |                                            |           |
|                                                   |                                      |                                                                                                       | Replaced A                                          | t (odometer reading):                                               |                                   |                                            |           |
|                                                   |                                      |                                                                                                       | Road Condi                                          | tions During Test Drive:                                            | Dry                               |                                            |           |
| Electrical                                        |                                      | Transmission & Drive                                                                                  | Engine                                              | Fngine                                                              |                                   | <b>Tyres</b> (lowest observed tread depth) |           |
| Battery                                           |                                      | Operation                                                                                             | Oil level                                           |                                                                     | Left front                        | 5                                          | mm        |