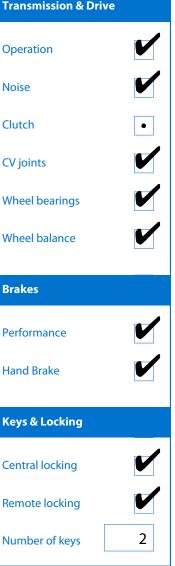

## Note: This report is not a warranty

| Turners<br>CERTIFIED<br>IMPORTED VEHICLES         | This repo<br>diagnosti<br>accredited | rt is a guide only. Consideration<br>c testing undertaken. The veh<br>d inspection agency and been to | n is made for a<br>icle has unde<br>est driven up t | ge and mileage. Parts<br>rgone a thorough co<br>o 50km/h from cold. | have not been c<br>mpliance check | lismantled<br>by an NZ                     | or<br>'TA |
|---------------------------------------------------|--------------------------------------|-------------------------------------------------------------------------------------------------------|-----------------------------------------------------|---------------------------------------------------------------------|-----------------------------------|--------------------------------------------|-----------|
| Make: Ford                                        | Body                                 | Style: Hatchback                                                                                      | Seats:                                              | Good                                                                |                                   |                                            |           |
| Model: Focus Year: 2013                           | Odor<br>VIN:                         | Odometer: 44,961 Kms  VIN: MPB1XXMXB1DM30185                                                          |                                                     | Carpets: Good                                                       |                                   |                                            |           |
| Under Carriage & Under Bonnet Inspection Comments |                                      |                                                                                                       | Panels: Good                                        |                                                                     |                                   |                                            |           |
|                                                   |                                      |                                                                                                       | Dashboard:                                          | Good                                                                |                                   |                                            |           |
|                                                   |                                      |                                                                                                       | Engine Tim                                          | ing Mechanism:                                                      | Timing Chain                      |                                            |           |
| General Comments                                  |                                      |                                                                                                       | Evidence of                                         | Evidence of Cam Belt Replacement: Not Applicable                    |                                   |                                            |           |
|                                                   |                                      |                                                                                                       | Replaced A                                          | t (odometer reading):                                               |                                   |                                            |           |
|                                                   |                                      |                                                                                                       | Road Condi                                          | tions During Test Drive:                                            | Dry                               |                                            |           |
| Electrical                                        |                                      | Transmission & Drive                                                                                  | Engine                                              | Fngine                                                              |                                   | <b>Tyres</b> (lowest observed tread depth) |           |
| Battery                                           |                                      | Operation                                                                                             | Oil level                                           |                                                                     | Left front                        | 5                                          | mm        |