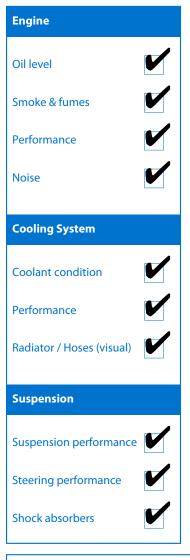

## Note: This report is not a warranty

| Turners<br>CERTIFIED<br>IMPORTED VEHICLES         | This repo<br>diagnosti<br>accredited | rt is a guide only. Consideration<br>c testing undertaken. The veh<br>d inspection agency and been to | n is made for a<br>icle has unde<br>est driven up t | ge and mileage. Parts<br>rgone a thorough co<br>o 50km/h from cold. | have not been c<br>mpliance check | lismantled<br>by an NZ                     | or<br>'TA |
|---------------------------------------------------|--------------------------------------|-------------------------------------------------------------------------------------------------------|-----------------------------------------------------|---------------------------------------------------------------------|-----------------------------------|--------------------------------------------|-----------|
| Make: Ford                                        | Body                                 | Style: Hatchback                                                                                      | Seats:                                              | Good                                                                |                                   |                                            |           |
| Model: Focus Year: 2013                           | Odor<br>VIN:                         | Odometer: 44,961 Kms  VIN: MPB1XXMXB1DM30185                                                          |                                                     | Carpets: Good                                                       |                                   |                                            |           |
| Under Carriage & Under Bonnet Inspection Comments |                                      |                                                                                                       | Panels: Good                                        |                                                                     |                                   |                                            |           |
|                                                   |                                      |                                                                                                       | Dashboard:                                          | Good                                                                |                                   |                                            |           |
|                                                   |                                      |                                                                                                       | Engine Tim                                          | ing Mechanism:                                                      | Timing Chain                      |                                            |           |
| General Comments                                  |                                      |                                                                                                       | Evidence of                                         | Evidence of Cam Belt Replacement: Not Applicable                    |                                   |                                            |           |
|                                                   |                                      |                                                                                                       | Replaced A                                          | t (odometer reading):                                               |                                   |                                            |           |
|                                                   |                                      |                                                                                                       | Road Condi                                          | tions During Test Drive:                                            | Dry                               |                                            |           |
| Electrical                                        |                                      | Transmission & Drive                                                                                  | Engine                                              | Fngine                                                              |                                   | <b>Tyres</b> (lowest observed tread depth) |           |
| Battery                                           |                                      | Operation                                                                                             | Oil level                                           |                                                                     | Left front                        | 5                                          | mm        |