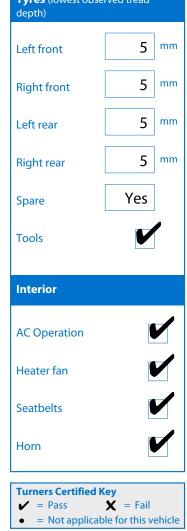

## Note: This report is not a warranty

| Turners<br>CERTIFIED<br>IMPORTED VEHICLES         | This repo<br>diagnosti<br>accredited | rt is a guide only. Consideration<br>c testing undertaken. The veh<br>d inspection agency and been to | n is made for a<br>icle has unde<br>est driven up t | ge and mileage. Parts<br>rgone a thorough co<br>o 50km/h from cold. | have not been c<br>mpliance check | lismantled<br>by an NZ                     | or<br>'TA |
|---------------------------------------------------|--------------------------------------|-------------------------------------------------------------------------------------------------------|-----------------------------------------------------|---------------------------------------------------------------------|-----------------------------------|--------------------------------------------|-----------|
| Make: Ford                                        | Body                                 | Style: Hatchback                                                                                      | Seats:                                              | Good                                                                |                                   |                                            |           |
| Model: Focus Year: 2013                           | Odor<br>VIN:                         | Odometer: 44,961 Kms  VIN: MPB1XXMXB1DM30185                                                          |                                                     | Carpets: Good                                                       |                                   |                                            |           |
| Under Carriage & Under Bonnet Inspection Comments |                                      |                                                                                                       | Panels: Good                                        |                                                                     |                                   |                                            |           |
|                                                   |                                      |                                                                                                       | Dashboard:                                          | Good                                                                |                                   |                                            |           |
|                                                   |                                      |                                                                                                       | Engine Tim                                          | ing Mechanism:                                                      | Timing Chain                      |                                            |           |
| General Comments                                  |                                      |                                                                                                       | Evidence of                                         | Evidence of Cam Belt Replacement: Not Applicable                    |                                   |                                            |           |
|                                                   |                                      |                                                                                                       | Replaced A                                          | t (odometer reading):                                               |                                   |                                            |           |
|                                                   |                                      |                                                                                                       | Road Condi                                          | tions During Test Drive:                                            | Dry                               |                                            |           |
| Electrical                                        |                                      | Transmission & Drive                                                                                  | Engine                                              | Fngine                                                              |                                   | <b>Tyres</b> (lowest observed tread depth) |           |
| Battery                                           |                                      | Operation                                                                                             | Oil level                                           |                                                                     | Left front                        | 5                                          | mm        |