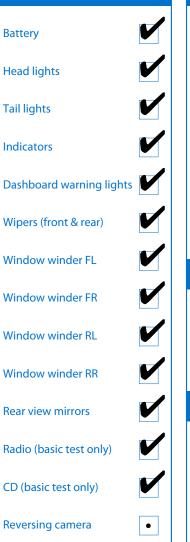

## Note: This report is not a warranty

| CERTIFIED  IMPORTED VEHICLES | This repo<br>diagnosti<br>accredited | rt is a guide only. Consi<br>c testing undertaken.<br>d inspection agency and | deration is<br>The vehicle<br>d been test | made for age has under driven up to | ge and mileage. Figone a thorough 50km/h from co | Parts<br>h coi<br>ld. | have not been ompliance check   | dismantled<br>by an Ni | d or<br>ZTA |
|------------------------------|--------------------------------------|-------------------------------------------------------------------------------|-------------------------------------------|-------------------------------------|--------------------------------------------------|-----------------------|---------------------------------|------------------------|-------------|
| Make: Mitsubishi             | Body                                 | Style: SUV                                                                    |                                           | Seats:                              | Good                                             |                       |                                 |                        |             |
| Model: RVR<br>Year: 2010     | Odor<br>VIN:                         | neter: 119,685 Kms<br>7AT0CJ1KX19001                                          | 290                                       | Carpets:                            | Good                                             |                       |                                 |                        |             |
| Under Carriage & Und         | er Bonnet I                          | nspection Comments                                                            |                                           | Panels:                             | Good                                             |                       |                                 |                        |             |
|                              |                                      |                                                                               |                                           | Dashboard:                          | Good                                             |                       |                                 |                        |             |
|                              |                                      |                                                                               |                                           | Engine Timir                        | ng Mechanism:                                    |                       | Timing Chain                    |                        |             |
| General Comments             |                                      |                                                                               |                                           | Evidence of                         | Cam Belt Replacem                                | Not Applicable        |                                 |                        |             |
|                              |                                      |                                                                               |                                           | Replaced At                         | (odometer reading                                | )):                   |                                 |                        |             |
|                              |                                      |                                                                               |                                           | Road Condit                         | ions During Test Dr                              | rive:                 | Wet                             |                        |             |
| Electrical                   |                                      | Transmission & Drive                                                          |                                           | Engine                              |                                                  |                       | <b>Tyres</b> (lowest obsedepth) | erved tread            |             |
| Battery                      |                                      | Operation                                                                     |                                           | Oil level                           |                                                  | •                     | Left front                      | 3.5                    | mm          |
| Head lights                  |                                      | Noise                                                                         |                                           | Smoke & fun                         | nes                                              | ,                     | Right front                     | 3.5                    | mm          |
| Tail lights                  |                                      | Clutch                                                                        | •                                         | Performance                         |                                                  | •                     | Left rear                       | 3.5                    | mm          |
| Indicators                   |                                      | CV joints                                                                     |                                           | Noise                               |                                                  | •                     | Right rear                      | 3.5                    | mm          |
| Dashboard warning light      | ts 🚺                                 | Wheel bearings                                                                |                                           | Cooling Sys                         | tem                                              |                       | Spare                           | N/A                    |             |