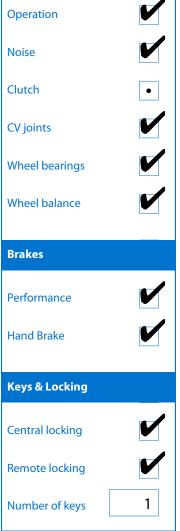

## Note: This report is not a warranty

| CERTIFIED  IMPORTED VEHICLES | This repo<br>diagnosti<br>accredited | rt is a guide only. Consi<br>c testing undertaken.<br>d inspection agency and | deration is<br>The vehicle<br>d been test | made for age has under driven up to | ge and mileage. Figone a thorough 50km/h from co | Parts<br>h coi<br>ld. | have not been ompliance check   | dismantled<br>by an Ni | d or<br>ZTA |
|------------------------------|--------------------------------------|-------------------------------------------------------------------------------|-------------------------------------------|-------------------------------------|--------------------------------------------------|-----------------------|---------------------------------|------------------------|-------------|
| Make: Mitsubishi             | Body                                 | Style: SUV                                                                    |                                           | Seats:                              | Good                                             |                       |                                 |                        |             |
| Model: RVR<br>Year: 2010     | Odor<br>VIN:                         | neter: 119,685 Kms<br>7AT0CJ1KX19001                                          | 290                                       | Carpets:                            | Good                                             |                       |                                 |                        |             |
| Under Carriage & Und         | er Bonnet I                          | nspection Comments                                                            |                                           | Panels:                             | Good                                             |                       |                                 |                        |             |
|                              |                                      |                                                                               |                                           | Dashboard:                          | Good                                             |                       |                                 |                        |             |
|                              |                                      |                                                                               |                                           | Engine Timir                        | ng Mechanism:                                    |                       | Timing Chain                    |                        |             |
| General Comments             |                                      |                                                                               |                                           | Evidence of                         | Cam Belt Replacem                                | Not Applicable        |                                 |                        |             |
|                              |                                      |                                                                               |                                           | Replaced At                         | (odometer reading                                | )):                   |                                 |                        |             |
|                              |                                      |                                                                               |                                           | Road Condit                         | ions During Test Dr                              | rive:                 | Wet                             |                        |             |
| Electrical                   |                                      | Transmission & Drive                                                          |                                           | Engine                              |                                                  |                       | <b>Tyres</b> (lowest obsedepth) | erved tread            |             |
| Battery                      |                                      | Operation                                                                     |                                           | Oil level                           |                                                  | •                     | Left front                      | 3.5                    | mm          |
| Head lights                  |                                      | Noise                                                                         |                                           | Smoke & fun                         | nes                                              | ,                     | Right front                     | 3.5                    | mm          |
| Tail lights                  |                                      | Clutch                                                                        | •                                         | Performance                         |                                                  | •                     | Left rear                       | 3.5                    | mm          |
| Indicators                   |                                      | CV joints                                                                     |                                           | Noise                               |                                                  | •                     | Right rear                      | 3.5                    | mm          |
| Dashboard warning light      | ts 🚺                                 | Wheel bearings                                                                |                                           | Cooling Sys                         | tem                                              |                       | Spare                           | N/A                    |             |