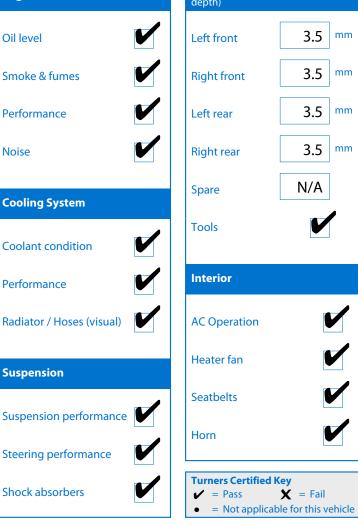

## Note: This report is not a warranty

| CERTIFIED  IMPORTED VEHICLES | This repo<br>diagnosti<br>accredited | rt is a guide only. Consi<br>c testing undertaken.<br>d inspection agency and | deration is<br>The vehicle<br>d been test | made for age has under driven up to | ge and mileage. Figone a thorough 50km/h from co | Parts<br>h coi<br>ld. | have not been ompliance check   | dismantled<br>by an Ni | d or<br>ZTA |
|------------------------------|--------------------------------------|-------------------------------------------------------------------------------|-------------------------------------------|-------------------------------------|--------------------------------------------------|-----------------------|---------------------------------|------------------------|-------------|
| Make: Mitsubishi             | Body                                 | Style: SUV                                                                    |                                           | Seats:                              | Good                                             |                       |                                 |                        |             |
| Model: RVR<br>Year: 2010     | Odor<br>VIN:                         | neter: 119,685 Kms<br>7AT0CJ1KX19001                                          | 290                                       | Carpets:                            | Good                                             |                       |                                 |                        |             |
| Under Carriage & Und         | er Bonnet I                          | nspection Comments                                                            |                                           | Panels:                             | Good                                             |                       |                                 |                        |             |
|                              |                                      |                                                                               |                                           | Dashboard:                          | Good                                             |                       |                                 |                        |             |
|                              |                                      |                                                                               |                                           | Engine Timir                        | ng Mechanism:                                    |                       | Timing Chain                    |                        |             |
| General Comments             |                                      |                                                                               |                                           | Evidence of                         | Cam Belt Replacem                                | Not Applicable        |                                 |                        |             |
|                              |                                      |                                                                               |                                           | Replaced At                         | (odometer reading                                | )):                   |                                 |                        |             |
|                              |                                      |                                                                               |                                           | Road Condit                         | ions During Test Dr                              | rive:                 | Wet                             |                        |             |
| Electrical                   |                                      | Transmission & Drive                                                          |                                           | Engine                              |                                                  |                       | <b>Tyres</b> (lowest obsedepth) | erved tread            |             |
| Battery                      |                                      | Operation                                                                     |                                           | Oil level                           |                                                  | •                     | Left front                      | 3.5                    | mm          |
| Head lights                  |                                      | Noise                                                                         |                                           | Smoke & fun                         | nes                                              | ,                     | Right front                     | 3.5                    | mm          |
| Tail lights                  |                                      | Clutch                                                                        | •                                         | Performance                         |                                                  | •                     | Left rear                       | 3.5                    | mm          |
| Indicators                   |                                      | CV joints                                                                     |                                           | Noise                               |                                                  | •                     | Right rear                      | 3.5                    | mm          |
| Dashboard warning light      | ts 🚺                                 | Wheel bearings                                                                |                                           | Cooling Sys                         | tem                                              |                       | Spare                           | N/A                    |             |