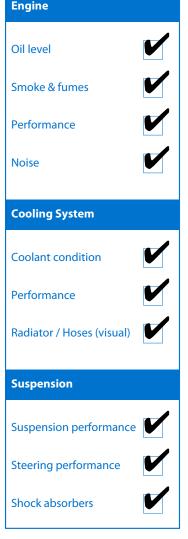

## Note: This report is not a warranty

This report is a guide only. Consideration is made for age and mileage. Parts have not been dismantled or

|                                     | diagn accred | ostic testing undertaken.<br>dited inspection agency an                               | The vehicle has und dependent description of the dependent description of the description of the dependent description of the d | ergone a thorough co<br>to 50km/h from cold.                                                                                          | mpliance check                   | by an NZ   | ZTA |
|-------------------------------------|--------------|---------------------------------------------------------------------------------------|--------------------------------------------------------------------------------------------------------------------------------------------------------------------------------------------------------------------------------------------------------------------------------------------------------------------------------------------------------------------------------------------------------------------------------------------------------------------------------------------------------------------------------------------------------------------------------------------------------------------------------------------------------------------------------------------------------------------------------------------------------------------------------------------------------------------------------------------------------------------------------------------------------------------------------------------------------------------------------------------------------------------------------------------------------------------------------------------------------------------------------------------------------------------------------------------------------------------------------------------------------------------------------------------------------------------------------------------------------------------------------------------------------------------------------------------------------------------------------------------------------------------------------------------------------------------------------------------------------------------------------------------------------------------------------------------------------------------------------------------------------------------------------------------------------------------------------------------------------------------------------------------------------------------------------------------------------------------------------------------------------------------------------------------------------------------------------------------------------------------------------|---------------------------------------------------------------------------------------------------------------------------------------|----------------------------------|------------|-----|
| Make:<br>Model:<br>Year:<br>Under ( | Tiida (      | Body Style: Hatchback Odometer: 48,291 Kms /IN: 7AT0DH78X1931 net Inspection Comments | Seats: Carpets: Panels: Dashboard                                                                                                                                                                                                                                                                                                                                                                                                                                                                                                                                                                                                                                                                                                                                                                                                                                                                                                                                                                                                                                                                                                                                                                                                                                                                                                                                                                                                                                                                                                                                                                                                                                                                                                                                                                                                                                                                                                                                                                                                                                                                                              | Good Good Good                                                                                                                        |                                  |            |     |
| <u>Genera</u>                       | Il Comments  |                                                                                       | Evidence of Replaced A                                                                                                                                                                                                                                                                                                                                                                                                                                                                                                                                                                                                                                                                                                                                                                                                                                                                                                                                                                                                                                                                                                                                                                                                                                                                                                                                                                                                                                                                                                                                                                                                                                                                                                                                                                                                                                                                                                                                                                                                                                                                                                         | Engine Timing Mechanism:  Evidence of Cam Belt Replacement:  Replaced At (odometer reading):  Road Conditions During Test Drive:  Dry |                                  |            |     |
| Electrica                           | al           | Transmission & Drive                                                                  | Engine                                                                                                                                                                                                                                                                                                                                                                                                                                                                                                                                                                                                                                                                                                                                                                                                                                                                                                                                                                                                                                                                                                                                                                                                                                                                                                                                                                                                                                                                                                                                                                                                                                                                                                                                                                                                                                                                                                                                                                                                                                                                                                                         |                                                                                                                                       | <b>Tyres</b> (lowest obserdepth) | rved tread |     |
| Battery                             |              | Operation                                                                             | Oil level                                                                                                                                                                                                                                                                                                                                                                                                                                                                                                                                                                                                                                                                                                                                                                                                                                                                                                                                                                                                                                                                                                                                                                                                                                                                                                                                                                                                                                                                                                                                                                                                                                                                                                                                                                                                                                                                                                                                                                                                                                                                                                                      |                                                                                                                                       | Left front                       | 5.0        | mr  |
| Head lig                            | ghts         | Noise                                                                                 | Smoke & fo                                                                                                                                                                                                                                                                                                                                                                                                                                                                                                                                                                                                                                                                                                                                                                                                                                                                                                                                                                                                                                                                                                                                                                                                                                                                                                                                                                                                                                                                                                                                                                                                                                                                                                                                                                                                                                                                                                                                                                                                                                                                                                                     | umes                                                                                                                                  | Right front                      | 6.0        | mı  |
| Tail ligh                           | ts           | Clutch                                                                                | Performan                                                                                                                                                                                                                                                                                                                                                                                                                                                                                                                                                                                                                                                                                                                                                                                                                                                                                                                                                                                                                                                                                                                                                                                                                                                                                                                                                                                                                                                                                                                                                                                                                                                                                                                                                                                                                                                                                                                                                                                                                                                                                                                      | ce                                                                                                                                    | Left rear                        | 4.0        | mı  |