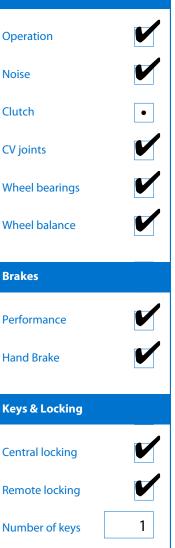

## Note: This report is not a warranty

This report is a guide only. Consideration is made for age and mileage. Parts have not been dismantled or

|                                     | diagn accred | ostic testing undertaken.<br>dited inspection agency an                               | The vehicle has und dependent description of the dependent description of the description of the dependent description of the d | ergone a thorough co<br>to 50km/h from cold.                                                                                          | mpliance check                   | by an NZ   | ZTA |
|-------------------------------------|--------------|---------------------------------------------------------------------------------------|--------------------------------------------------------------------------------------------------------------------------------------------------------------------------------------------------------------------------------------------------------------------------------------------------------------------------------------------------------------------------------------------------------------------------------------------------------------------------------------------------------------------------------------------------------------------------------------------------------------------------------------------------------------------------------------------------------------------------------------------------------------------------------------------------------------------------------------------------------------------------------------------------------------------------------------------------------------------------------------------------------------------------------------------------------------------------------------------------------------------------------------------------------------------------------------------------------------------------------------------------------------------------------------------------------------------------------------------------------------------------------------------------------------------------------------------------------------------------------------------------------------------------------------------------------------------------------------------------------------------------------------------------------------------------------------------------------------------------------------------------------------------------------------------------------------------------------------------------------------------------------------------------------------------------------------------------------------------------------------------------------------------------------------------------------------------------------------------------------------------------------|---------------------------------------------------------------------------------------------------------------------------------------|----------------------------------|------------|-----|
| Make:<br>Model:<br>Year:<br>Under ( | Tiida (      | Body Style: Hatchback Odometer: 48,291 Kms /IN: 7AT0DH78X1931 net Inspection Comments | Seats: Carpets: Panels: Dashboard                                                                                                                                                                                                                                                                                                                                                                                                                                                                                                                                                                                                                                                                                                                                                                                                                                                                                                                                                                                                                                                                                                                                                                                                                                                                                                                                                                                                                                                                                                                                                                                                                                                                                                                                                                                                                                                                                                                                                                                                                                                                                              | Good Good Good                                                                                                                        |                                  |            |     |
| <u>Genera</u>                       | Il Comments  |                                                                                       | Evidence of Replaced A                                                                                                                                                                                                                                                                                                                                                                                                                                                                                                                                                                                                                                                                                                                                                                                                                                                                                                                                                                                                                                                                                                                                                                                                                                                                                                                                                                                                                                                                                                                                                                                                                                                                                                                                                                                                                                                                                                                                                                                                                                                                                                         | Engine Timing Mechanism:  Evidence of Cam Belt Replacement:  Replaced At (odometer reading):  Road Conditions During Test Drive:  Dry |                                  |            |     |
| Electrica                           | al           | Transmission & Drive                                                                  | Engine                                                                                                                                                                                                                                                                                                                                                                                                                                                                                                                                                                                                                                                                                                                                                                                                                                                                                                                                                                                                                                                                                                                                                                                                                                                                                                                                                                                                                                                                                                                                                                                                                                                                                                                                                                                                                                                                                                                                                                                                                                                                                                                         |                                                                                                                                       | <b>Tyres</b> (lowest obserdepth) | rved tread |     |
| Battery                             |              | Operation                                                                             | Oil level                                                                                                                                                                                                                                                                                                                                                                                                                                                                                                                                                                                                                                                                                                                                                                                                                                                                                                                                                                                                                                                                                                                                                                                                                                                                                                                                                                                                                                                                                                                                                                                                                                                                                                                                                                                                                                                                                                                                                                                                                                                                                                                      |                                                                                                                                       | Left front                       | 5.0        | mr  |
| Head lig                            | ghts         | Noise                                                                                 | Smoke & fo                                                                                                                                                                                                                                                                                                                                                                                                                                                                                                                                                                                                                                                                                                                                                                                                                                                                                                                                                                                                                                                                                                                                                                                                                                                                                                                                                                                                                                                                                                                                                                                                                                                                                                                                                                                                                                                                                                                                                                                                                                                                                                                     | umes                                                                                                                                  | Right front                      | 6.0        | mı  |
| Tail ligh                           | ts           | Clutch                                                                                | Performan                                                                                                                                                                                                                                                                                                                                                                                                                                                                                                                                                                                                                                                                                                                                                                                                                                                                                                                                                                                                                                                                                                                                                                                                                                                                                                                                                                                                                                                                                                                                                                                                                                                                                                                                                                                                                                                                                                                                                                                                                                                                                                                      | ce                                                                                                                                    | Left rear                        | 4.0        | mı  |