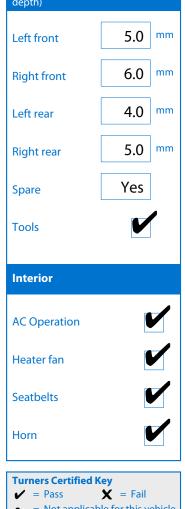

## Note: This report is not a warranty

This report is a guide only. Consideration is made for age and mileage. Parts have not been dismantled or

|                                     | diagn accred | ostic testing undertaken.<br>dited inspection agency an                               | The vehicle has und dependent description of the dependent description of the description of the dependent description of the d | ergone a thorough co<br>to 50km/h from cold.                                                                                          | mpliance check                   | by an NZ   | ZTA |
|-------------------------------------|--------------|---------------------------------------------------------------------------------------|--------------------------------------------------------------------------------------------------------------------------------------------------------------------------------------------------------------------------------------------------------------------------------------------------------------------------------------------------------------------------------------------------------------------------------------------------------------------------------------------------------------------------------------------------------------------------------------------------------------------------------------------------------------------------------------------------------------------------------------------------------------------------------------------------------------------------------------------------------------------------------------------------------------------------------------------------------------------------------------------------------------------------------------------------------------------------------------------------------------------------------------------------------------------------------------------------------------------------------------------------------------------------------------------------------------------------------------------------------------------------------------------------------------------------------------------------------------------------------------------------------------------------------------------------------------------------------------------------------------------------------------------------------------------------------------------------------------------------------------------------------------------------------------------------------------------------------------------------------------------------------------------------------------------------------------------------------------------------------------------------------------------------------------------------------------------------------------------------------------------------------|---------------------------------------------------------------------------------------------------------------------------------------|----------------------------------|------------|-----|
| Make:<br>Model:<br>Year:<br>Under ( | Tiida (      | Body Style: Hatchback Odometer: 48,291 Kms /IN: 7AT0DH78X1931 net Inspection Comments | Seats: Carpets: Panels: Dashboard                                                                                                                                                                                                                                                                                                                                                                                                                                                                                                                                                                                                                                                                                                                                                                                                                                                                                                                                                                                                                                                                                                                                                                                                                                                                                                                                                                                                                                                                                                                                                                                                                                                                                                                                                                                                                                                                                                                                                                                                                                                                                              | Good Good Good                                                                                                                        |                                  |            |     |
| <u>Genera</u>                       | Il Comments  |                                                                                       | Evidence of Replaced A                                                                                                                                                                                                                                                                                                                                                                                                                                                                                                                                                                                                                                                                                                                                                                                                                                                                                                                                                                                                                                                                                                                                                                                                                                                                                                                                                                                                                                                                                                                                                                                                                                                                                                                                                                                                                                                                                                                                                                                                                                                                                                         | Engine Timing Mechanism:  Evidence of Cam Belt Replacement:  Replaced At (odometer reading):  Road Conditions During Test Drive:  Dry |                                  |            |     |
| Electrica                           | al           | Transmission & Drive                                                                  | Engine                                                                                                                                                                                                                                                                                                                                                                                                                                                                                                                                                                                                                                                                                                                                                                                                                                                                                                                                                                                                                                                                                                                                                                                                                                                                                                                                                                                                                                                                                                                                                                                                                                                                                                                                                                                                                                                                                                                                                                                                                                                                                                                         |                                                                                                                                       | <b>Tyres</b> (lowest obserdepth) | rved tread |     |
| Battery                             |              | Operation                                                                             | Oil level                                                                                                                                                                                                                                                                                                                                                                                                                                                                                                                                                                                                                                                                                                                                                                                                                                                                                                                                                                                                                                                                                                                                                                                                                                                                                                                                                                                                                                                                                                                                                                                                                                                                                                                                                                                                                                                                                                                                                                                                                                                                                                                      |                                                                                                                                       | Left front                       | 5.0        | mr  |
| Head lig                            | ghts         | Noise                                                                                 | Smoke & fo                                                                                                                                                                                                                                                                                                                                                                                                                                                                                                                                                                                                                                                                                                                                                                                                                                                                                                                                                                                                                                                                                                                                                                                                                                                                                                                                                                                                                                                                                                                                                                                                                                                                                                                                                                                                                                                                                                                                                                                                                                                                                                                     | umes                                                                                                                                  | Right front                      | 6.0        | mı  |
| Tail ligh                           | ts           | Clutch                                                                                | Performan                                                                                                                                                                                                                                                                                                                                                                                                                                                                                                                                                                                                                                                                                                                                                                                                                                                                                                                                                                                                                                                                                                                                                                                                                                                                                                                                                                                                                                                                                                                                                                                                                                                                                                                                                                                                                                                                                                                                                                                                                                                                                                                      | ce                                                                                                                                    | Left rear                        | 4.0        | mı  |