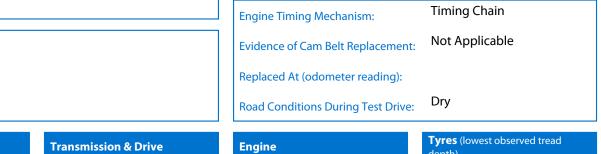

| CERTIFIED IMPORTED VEHICLES                       | diagnostic testing undertaken. The veh<br>accredited inspection agency and been t | iicle has ι   | indergone a thorou           |
|---------------------------------------------------|-----------------------------------------------------------------------------------|---------------|------------------------------|
| Make: Nissan                                      | Body Style: SUV                                                                   | Seats:        | Good                         |
| Model: X-Trail                                    | Odometer: 91,614 Kms                                                              | Cornets: Good |                              |
| Year: 2008                                        | VIN: 7AT0DH6LX19003872                                                            | Carpets: GO   | 5: G000                      |
| Under Carriage & Under Bonnet Inspection Comments |                                                                                   | Panels:       | Good                         |
|                                                   | •                                                                                 | Dashbo        | oard: Good                   |
|                                                   |                                                                                   | Engine        | Timing Mechanism:            |
| General Comments                                  |                                                                                   | Eviden        | ce of Cam Belt Replace       |
|                                                   |                                                                                   | Replace       | Replaced At (odometer readin |
|                                                   |                                                                                   | Road C        | onditions During Test        |