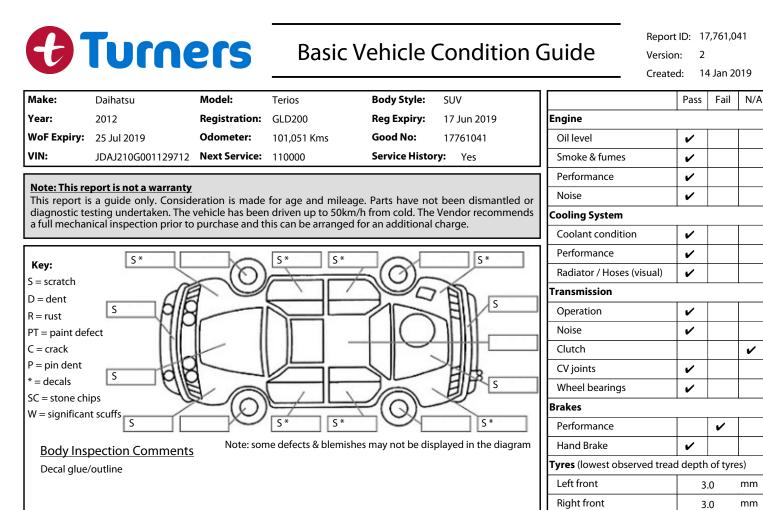

| Conditions During Redulation.      | 147.1 |
|------------------------------------|-------|
| Conditions During Body Inspection: | Wet   |

Under Carriage & Under Bonnet Inspection Comments Knock in suspension

|                                       |                                                        | Air Conditioning / Heater   | Air Conditioning / Heater |   |
|---------------------------------------|--------------------------------------------------------|-----------------------------|---------------------------|---|
| -                                     |                                                        | Operation                   | ~                         |   |
| Interior Comments                     |                                                        | Electrical / Accessories    |                           |   |
| Seats                                 | Average                                                | Head lights                 | ~                         |   |
| Carpets                               | Average                                                | Tail lights                 | ~                         |   |
|                                       |                                                        | Indicators                  | ~                         |   |
| Panels                                | Average                                                | Dashboard warning lights    | ~                         |   |
|                                       | Average                                                | Wipers (front & rear)       | ~                         |   |
| Dashboard                             |                                                        | Window winder FL            | ~                         |   |
|                                       |                                                        | Window winder FR            | ~                         |   |
| General Comments                      |                                                        | Window winder RL            | V                         |   |
| Brake vibration                       |                                                        | Window winder RR            | ~                         |   |
|                                       |                                                        | Rear view mirrors           | ~                         |   |
|                                       |                                                        | Radio (basic test only)     | ~                         |   |
|                                       |                                                        | CD (basic test only)        | ~                         |   |
|                                       |                                                        | Number of keys              | 1                         |   |
| Road Condition                        | Road Conditions During Test Drive: Wet Central locking |                             | ~                         |   |
|                                       |                                                        | Remote locking              | ~                         |   |
| Engine Timing Mechanism: Timing Chain |                                                        | Sat. Nav. (basic test only) |                           | ~ |
| Evidence of Car                       | n Belt Replacement: Not Applicable Kms:                | Reversing camera            |                           | ~ |

Inspected by: Jeff Luke

Date: 20 Dec 2018

Left rear

**Right rear** 

Suspension

Suspension performance

Steering performance

Shock absorbers

Spare

4.0

4.0

Yes

V

~

V

mm

mm

I have read and understood this condition guide.

Name: .....

Signature: .....