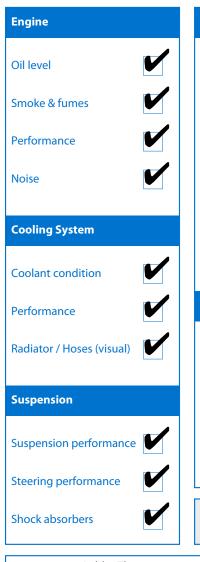

## **Turners Certified Imports 50 Point Check**

Report ID: 17,759,774

Version:

Created: 10 Apr 2019

## Note: This report is not a warranty

This report is a guide only. Consideration is made for age and mileage. Parts have not been dismantled or diagnostic testing undertaken. The vehicle has undergone a thorough compliance check by an NZTA accredited inspection agency and been test driven up to 50km/h from cold.