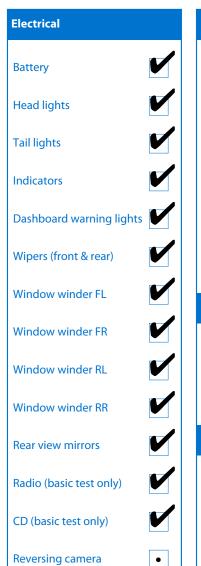

## **Turners Certified Imports 50 Point Check**

Report ID: 17,759,774

Version:

Created: 10 Apr 2019

## Note: This report is not a warranty

This report is a guide only. Consideration is made for age and mileage. Parts have not been dismantled or diagnostic testing undertaken. The vehicle has undergone a thorough compliance check by an NZTA accredited inspection agency and been test driven up to 50km/h from cold.