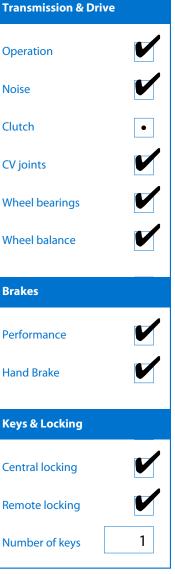

## **Turners Certified Imports 50 Point Check**

Report ID: 17,759,774

Version:

Created: 10 Apr 2019

## Note: This report is not a warranty

This report is a guide only. Consideration is made for age and mileage. Parts have not been dismantled or diagnostic testing undertaken. The vehicle has undergone a thorough compliance check by an NZTA accredited inspection agency and been test driven up to 50km/h from cold.