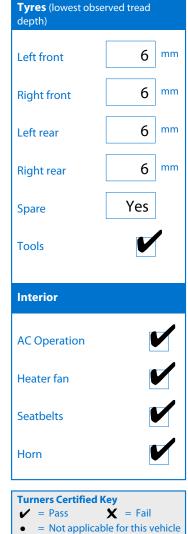

## **Turners Certified Imports 50 Point Check**

Report ID: 17,759,774

Version:

Created: 10 Apr 2019

## Note: This report is not a warranty

This report is a guide only. Consideration is made for age and mileage. Parts have not been dismantled or diagnostic testing undertaken. The vehicle has undergone a thorough compliance check by an NZTA accredited inspection agency and been test driven up to 50km/h from cold.