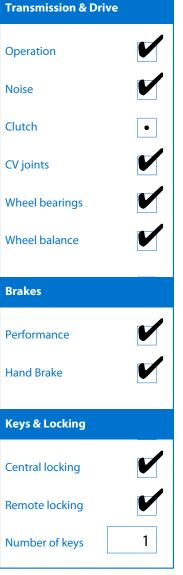

| Seats:     | Good |
|------------|------|
| Carpets:   | Good |
| Panels:    | Good |
| Dashboard: | Good |
|            |      |

| Electrical               |          |
|--------------------------|----------|
| Battery                  | <b>/</b> |
| Head lights              |          |
| Tail lights              |          |
| Indicators               |          |
| Dashboard warning lights |          |
| Wipers (front & rear)    |          |
| Window winder FL         |          |
| Window winder FR         |          |
| Window winder RL         |          |
| Window winder RR         |          |
| Rear view mirrors        |          |
| Radio (basic test only)  |          |
| CD (basic test only)     |          |
| Reversing camera         |          |