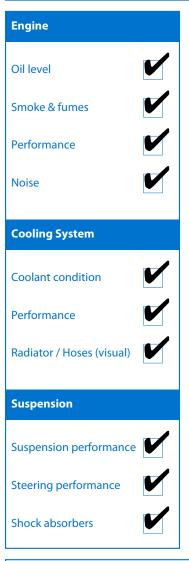

| Seats:     | Good |
|------------|------|
| Carpets:   | Good |
| Panels:    | Good |
| Dashboard: | Good |
|            |      |

| Electrical               |          |
|--------------------------|----------|
| Battery                  | <b>/</b> |
| Head lights              |          |
| Tail lights              |          |
| Indicators               |          |
| Dashboard warning lights |          |
| Wipers (front & rear)    |          |
| Window winder FL         |          |
| Window winder FR         |          |
| Window winder RL         |          |
| Window winder RR         |          |
| Rear view mirrors        |          |
| Radio (basic test only)  |          |
| CD (basic test only)     |          |
| Reversing camera         |          |