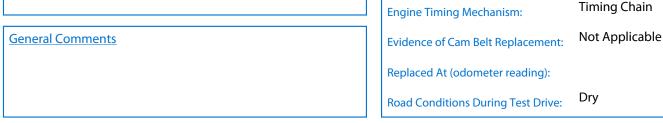

|                | TIFIED ED VEHICLES  | accredited ins    | sting undertaken. The ver<br>pection agency and been t | est dr       |
|----------------|---------------------|-------------------|--------------------------------------------------------|--------------|
| Make:          | Toyota              | Body Style        | 2:                                                     | S            |
| Model:         | Noah                | Odomete           | r: 69,373 Kms                                          |              |
| Year:          | 2005                | VIN:              | 7AT0H64NX18472339                                      |              |
| <u>Under</u> ( | Carriage & U        | nder Bonnet Inspe | action Comments                                        | <b>1</b>   P |
|                | <u>carriage a o</u> | nder bonnet inspe | ection comments                                        | C            |
|                |                     | nder bonnet inspe | scton comments                                         | E            |