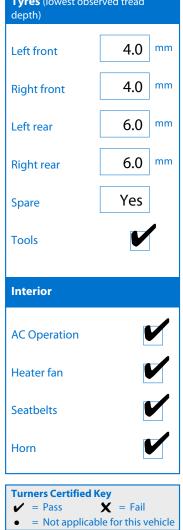

## **Turners Certified Imports 50 Point Check**

Report ID: 17,757,927

Version: 1

Created: 27 Dec 2018

| Turners<br>CERTIFIED<br>IMPORTED VEHICLES |             | rt is a guide only. Consideration testing undertaken. The verd inspection agency and been | on is made for a<br>hicle has unde<br>test driven up t                                                                                | age and margone a state of the | nileage. Part<br>thorough cold. | s have not been ompliance check | dismantled or<br>by an NZTA |
|-------------------------------------------|-------------|-------------------------------------------------------------------------------------------|---------------------------------------------------------------------------------------------------------------------------------------|-------------------------------------------------------------------------------------------------------------------------------------------------------------------------------------------------------------------------------------------------------------------------------------------------------------------------------------------------------------------------------------------------------------------------------------------------------------------------------------------------------------------------------------------------------------------------------------------------------------------------------------------------------------------------------------------------------------------------------------------------------------------------------------------------------------------------------------------------------------------------------------------------------------------------------------------------------------------------------------------------------------------------------------------------------------------------------------------------------------------------------------------------------------------------------------------------------------------------------------------------------------------------------------------------------------------------------------------------------------------------------------------------------------------------------------------------------------------------------------------------------------------------------------------------------------------------------------------------------------------------------------------------------------------------------------------------------------------------------------------------------------------------------------------------------------------------------------------------------------------------------------------------------------------------------------------------------------------------------------------------------------------------------------------------------------------------------------------------------------------------------|---------------------------------|---------------------------------|-----------------------------|
| Make: Mazda<br>Model: CX-7<br>Year: 2007  | •           | Style: SUV<br>meter: 98,521 Kms<br>7AT0C13PX18105451                                      | Seats: Carpets:                                                                                                                       | Average<br>Good                                                                                                                                                                                                                                                                                                                                                                                                                                                                                                                                                                                                                                                                                                                                                                                                                                                                                                                                                                                                                                                                                                                                                                                                                                                                                                                                                                                                                                                                                                                                                                                                                                                                                                                                                                                                                                                                                                                                                                                                                                                                                                               | 3                               |                                 |                             |
| Under Carriage & U                        | nder Bonnet | nspection Comments                                                                        | Panels:  Dashboard:                                                                                                                   |                                                                                                                                                                                                                                                                                                                                                                                                                                                                                                                                                                                                                                                                                                                                                                                                                                                                                                                                                                                                                                                                                                                                                                                                                                                                                                                                                                                                                                                                                                                                                                                                                                                                                                                                                                                                                                                                                                                                                                                                                                                                                                                               |                                 | Timing Chain                    |                             |
| General Comments                          |             |                                                                                           | Engine Timing Mechanism:  Evidence of Cam Belt Replacement:  Replaced At (odometer reading):  Road Conditions During Test Drive:  Wet |                                                                                                                                                                                                                                                                                                                                                                                                                                                                                                                                                                                                                                                                                                                                                                                                                                                                                                                                                                                                                                                                                                                                                                                                                                                                                                                                                                                                                                                                                                                                                                                                                                                                                                                                                                                                                                                                                                                                                                                                                                                                                                                               |                                 |                                 |                             |
| Electrical                                |             | Transmission & Drive                                                                      | Engine                                                                                                                                |                                                                                                                                                                                                                                                                                                                                                                                                                                                                                                                                                                                                                                                                                                                                                                                                                                                                                                                                                                                                                                                                                                                                                                                                                                                                                                                                                                                                                                                                                                                                                                                                                                                                                                                                                                                                                                                                                                                                                                                                                                                                                                                               |                                 | <b>Tyres</b> (lowest obs depth) | erved tread                 |
| Battery                                   |             | Operation                                                                                 | Oil level                                                                                                                             |                                                                                                                                                                                                                                                                                                                                                                                                                                                                                                                                                                                                                                                                                                                                                                                                                                                                                                                                                                                                                                                                                                                                                                                                                                                                                                                                                                                                                                                                                                                                                                                                                                                                                                                                                                                                                                                                                                                                                                                                                                                                                                                               |                                 | Left front                      | 4.0 mn                      |
| Head lights                               |             | Noise                                                                                     | Smoke & fu                                                                                                                            | mes                                                                                                                                                                                                                                                                                                                                                                                                                                                                                                                                                                                                                                                                                                                                                                                                                                                                                                                                                                                                                                                                                                                                                                                                                                                                                                                                                                                                                                                                                                                                                                                                                                                                                                                                                                                                                                                                                                                                                                                                                                                                                                                           |                                 | Right front                     | 4.0 mn                      |