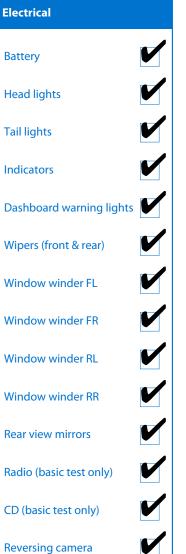

## **Turners Certified Imports 50 Point Check**

Report ID: 17,757,927

Version: 1

Created: 27 Dec 2018

| Turners<br>CERTIFIED<br>IMPORTED VEHICLES |             | rt is a guide only. Consideration testing undertaken. The verd inspection agency and been | on is made for a<br>hicle has unde<br>test driven up t                                                                                | age and margone a state of the | nileage. Part<br>thorough cold. | s have not been ompliance check | dismantled or<br>by an NZTA |
|-------------------------------------------|-------------|-------------------------------------------------------------------------------------------|---------------------------------------------------------------------------------------------------------------------------------------|-------------------------------------------------------------------------------------------------------------------------------------------------------------------------------------------------------------------------------------------------------------------------------------------------------------------------------------------------------------------------------------------------------------------------------------------------------------------------------------------------------------------------------------------------------------------------------------------------------------------------------------------------------------------------------------------------------------------------------------------------------------------------------------------------------------------------------------------------------------------------------------------------------------------------------------------------------------------------------------------------------------------------------------------------------------------------------------------------------------------------------------------------------------------------------------------------------------------------------------------------------------------------------------------------------------------------------------------------------------------------------------------------------------------------------------------------------------------------------------------------------------------------------------------------------------------------------------------------------------------------------------------------------------------------------------------------------------------------------------------------------------------------------------------------------------------------------------------------------------------------------------------------------------------------------------------------------------------------------------------------------------------------------------------------------------------------------------------------------------------------------|---------------------------------|---------------------------------|-----------------------------|
| Make: Mazda<br>Model: CX-7<br>Year: 2007  | •           | Style: SUV<br>meter: 98,521 Kms<br>7AT0C13PX18105451                                      | Seats: Carpets:                                                                                                                       | Average<br>Good                                                                                                                                                                                                                                                                                                                                                                                                                                                                                                                                                                                                                                                                                                                                                                                                                                                                                                                                                                                                                                                                                                                                                                                                                                                                                                                                                                                                                                                                                                                                                                                                                                                                                                                                                                                                                                                                                                                                                                                                                                                                                                               | 3                               |                                 |                             |
| Under Carriage & U                        | nder Bonnet | nspection Comments                                                                        | Panels:  Dashboard:                                                                                                                   |                                                                                                                                                                                                                                                                                                                                                                                                                                                                                                                                                                                                                                                                                                                                                                                                                                                                                                                                                                                                                                                                                                                                                                                                                                                                                                                                                                                                                                                                                                                                                                                                                                                                                                                                                                                                                                                                                                                                                                                                                                                                                                                               |                                 | Timing Chain                    |                             |
| General Comments                          |             |                                                                                           | Engine Timing Mechanism:  Evidence of Cam Belt Replacement:  Replaced At (odometer reading):  Road Conditions During Test Drive:  Wet |                                                                                                                                                                                                                                                                                                                                                                                                                                                                                                                                                                                                                                                                                                                                                                                                                                                                                                                                                                                                                                                                                                                                                                                                                                                                                                                                                                                                                                                                                                                                                                                                                                                                                                                                                                                                                                                                                                                                                                                                                                                                                                                               |                                 |                                 |                             |
| Electrical                                |             | Transmission & Drive                                                                      | Engine                                                                                                                                |                                                                                                                                                                                                                                                                                                                                                                                                                                                                                                                                                                                                                                                                                                                                                                                                                                                                                                                                                                                                                                                                                                                                                                                                                                                                                                                                                                                                                                                                                                                                                                                                                                                                                                                                                                                                                                                                                                                                                                                                                                                                                                                               |                                 | <b>Tyres</b> (lowest obs depth) | erved tread                 |
| Battery                                   |             | Operation                                                                                 | Oil level                                                                                                                             |                                                                                                                                                                                                                                                                                                                                                                                                                                                                                                                                                                                                                                                                                                                                                                                                                                                                                                                                                                                                                                                                                                                                                                                                                                                                                                                                                                                                                                                                                                                                                                                                                                                                                                                                                                                                                                                                                                                                                                                                                                                                                                                               |                                 | Left front                      | 4.0 mn                      |
| Head lights                               |             | Noise                                                                                     | Smoke & fu                                                                                                                            | mes                                                                                                                                                                                                                                                                                                                                                                                                                                                                                                                                                                                                                                                                                                                                                                                                                                                                                                                                                                                                                                                                                                                                                                                                                                                                                                                                                                                                                                                                                                                                                                                                                                                                                                                                                                                                                                                                                                                                                                                                                                                                                                                           |                                 | Right front                     | 4.0 mn                      |