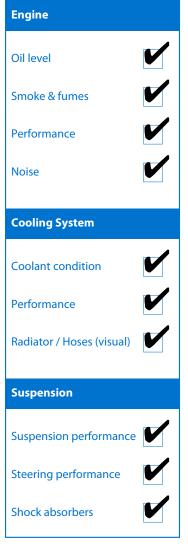

## **Turners Certified Imports 50 Point Check**

Report ID: 17,757,927

Version: 1

Created: 27 Dec 2018

| Turners<br>CERTIFIED<br>IMPORTED VEHICLES |             | rt is a guide only. Consideration testing undertaken. The verd inspection agency and been | on is made for a<br>hicle has unde<br>test driven up t                                                                                | age and margone a state of the | nileage. Part<br>thorough cold. | s have not been ompliance check | dismantled or<br>by an NZTA |
|-------------------------------------------|-------------|-------------------------------------------------------------------------------------------|---------------------------------------------------------------------------------------------------------------------------------------|-------------------------------------------------------------------------------------------------------------------------------------------------------------------------------------------------------------------------------------------------------------------------------------------------------------------------------------------------------------------------------------------------------------------------------------------------------------------------------------------------------------------------------------------------------------------------------------------------------------------------------------------------------------------------------------------------------------------------------------------------------------------------------------------------------------------------------------------------------------------------------------------------------------------------------------------------------------------------------------------------------------------------------------------------------------------------------------------------------------------------------------------------------------------------------------------------------------------------------------------------------------------------------------------------------------------------------------------------------------------------------------------------------------------------------------------------------------------------------------------------------------------------------------------------------------------------------------------------------------------------------------------------------------------------------------------------------------------------------------------------------------------------------------------------------------------------------------------------------------------------------------------------------------------------------------------------------------------------------------------------------------------------------------------------------------------------------------------------------------------------------|---------------------------------|---------------------------------|-----------------------------|
| Make: Mazda<br>Model: CX-7<br>Year: 2007  | •           | Style: SUV<br>meter: 98,521 Kms<br>7AT0C13PX18105451                                      | Seats: Carpets:                                                                                                                       | Average<br>Good                                                                                                                                                                                                                                                                                                                                                                                                                                                                                                                                                                                                                                                                                                                                                                                                                                                                                                                                                                                                                                                                                                                                                                                                                                                                                                                                                                                                                                                                                                                                                                                                                                                                                                                                                                                                                                                                                                                                                                                                                                                                                                               | 3                               |                                 |                             |
| Under Carriage & U                        | nder Bonnet | nspection Comments                                                                        | Panels:  Dashboard:                                                                                                                   |                                                                                                                                                                                                                                                                                                                                                                                                                                                                                                                                                                                                                                                                                                                                                                                                                                                                                                                                                                                                                                                                                                                                                                                                                                                                                                                                                                                                                                                                                                                                                                                                                                                                                                                                                                                                                                                                                                                                                                                                                                                                                                                               |                                 | Timing Chain                    |                             |
| General Comments                          |             |                                                                                           | Engine Timing Mechanism:  Evidence of Cam Belt Replacement:  Replaced At (odometer reading):  Road Conditions During Test Drive:  Wet |                                                                                                                                                                                                                                                                                                                                                                                                                                                                                                                                                                                                                                                                                                                                                                                                                                                                                                                                                                                                                                                                                                                                                                                                                                                                                                                                                                                                                                                                                                                                                                                                                                                                                                                                                                                                                                                                                                                                                                                                                                                                                                                               |                                 |                                 |                             |
| Electrical                                |             | Transmission & Drive                                                                      | Engine                                                                                                                                |                                                                                                                                                                                                                                                                                                                                                                                                                                                                                                                                                                                                                                                                                                                                                                                                                                                                                                                                                                                                                                                                                                                                                                                                                                                                                                                                                                                                                                                                                                                                                                                                                                                                                                                                                                                                                                                                                                                                                                                                                                                                                                                               |                                 | <b>Tyres</b> (lowest obs depth) | erved tread                 |
| Battery                                   |             | Operation                                                                                 | Oil level                                                                                                                             |                                                                                                                                                                                                                                                                                                                                                                                                                                                                                                                                                                                                                                                                                                                                                                                                                                                                                                                                                                                                                                                                                                                                                                                                                                                                                                                                                                                                                                                                                                                                                                                                                                                                                                                                                                                                                                                                                                                                                                                                                                                                                                                               |                                 | Left front                      | 4.0 mn                      |
| Head lights                               |             | Noise                                                                                     | Smoke & fu                                                                                                                            | mes                                                                                                                                                                                                                                                                                                                                                                                                                                                                                                                                                                                                                                                                                                                                                                                                                                                                                                                                                                                                                                                                                                                                                                                                                                                                                                                                                                                                                                                                                                                                                                                                                                                                                                                                                                                                                                                                                                                                                                                                                                                                                                                           |                                 | Right front                     | 4.0 mn                      |