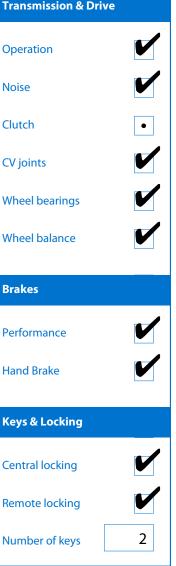

## **Turners Certified Imports 50 Point Check**

Report ID: 17,757,927

Version: 1

Created: 27 Dec 2018

| Turners<br>CERTIFIED<br>IMPORTED VEHICLES |             | rt is a guide only. Consideration testing undertaken. The verd inspection agency and been | on is made for a<br>hicle has unde<br>test driven up t                                                                                | age and margone a state of the | nileage. Part<br>thorough cold. | s have not been ompliance check | dismantled or<br>by an NZTA |
|-------------------------------------------|-------------|-------------------------------------------------------------------------------------------|---------------------------------------------------------------------------------------------------------------------------------------|-------------------------------------------------------------------------------------------------------------------------------------------------------------------------------------------------------------------------------------------------------------------------------------------------------------------------------------------------------------------------------------------------------------------------------------------------------------------------------------------------------------------------------------------------------------------------------------------------------------------------------------------------------------------------------------------------------------------------------------------------------------------------------------------------------------------------------------------------------------------------------------------------------------------------------------------------------------------------------------------------------------------------------------------------------------------------------------------------------------------------------------------------------------------------------------------------------------------------------------------------------------------------------------------------------------------------------------------------------------------------------------------------------------------------------------------------------------------------------------------------------------------------------------------------------------------------------------------------------------------------------------------------------------------------------------------------------------------------------------------------------------------------------------------------------------------------------------------------------------------------------------------------------------------------------------------------------------------------------------------------------------------------------------------------------------------------------------------------------------------------------|---------------------------------|---------------------------------|-----------------------------|
| Make: Mazda<br>Model: CX-7<br>Year: 2007  | •           | Style: SUV<br>meter: 98,521 Kms<br>7AT0C13PX18105451                                      | Seats: Carpets:                                                                                                                       | Average<br>Good                                                                                                                                                                                                                                                                                                                                                                                                                                                                                                                                                                                                                                                                                                                                                                                                                                                                                                                                                                                                                                                                                                                                                                                                                                                                                                                                                                                                                                                                                                                                                                                                                                                                                                                                                                                                                                                                                                                                                                                                                                                                                                               | 3                               |                                 |                             |
| Under Carriage & U                        | nder Bonnet | nspection Comments                                                                        | Panels:  Dashboard:                                                                                                                   |                                                                                                                                                                                                                                                                                                                                                                                                                                                                                                                                                                                                                                                                                                                                                                                                                                                                                                                                                                                                                                                                                                                                                                                                                                                                                                                                                                                                                                                                                                                                                                                                                                                                                                                                                                                                                                                                                                                                                                                                                                                                                                                               |                                 | Timing Chain                    |                             |
| General Comments                          |             |                                                                                           | Engine Timing Mechanism:  Evidence of Cam Belt Replacement:  Replaced At (odometer reading):  Road Conditions During Test Drive:  Wet |                                                                                                                                                                                                                                                                                                                                                                                                                                                                                                                                                                                                                                                                                                                                                                                                                                                                                                                                                                                                                                                                                                                                                                                                                                                                                                                                                                                                                                                                                                                                                                                                                                                                                                                                                                                                                                                                                                                                                                                                                                                                                                                               |                                 |                                 |                             |
| Electrical                                |             | Transmission & Drive                                                                      | Engine                                                                                                                                |                                                                                                                                                                                                                                                                                                                                                                                                                                                                                                                                                                                                                                                                                                                                                                                                                                                                                                                                                                                                                                                                                                                                                                                                                                                                                                                                                                                                                                                                                                                                                                                                                                                                                                                                                                                                                                                                                                                                                                                                                                                                                                                               |                                 | <b>Tyres</b> (lowest obs depth) | erved tread                 |
| Battery                                   |             | Operation                                                                                 | Oil level                                                                                                                             |                                                                                                                                                                                                                                                                                                                                                                                                                                                                                                                                                                                                                                                                                                                                                                                                                                                                                                                                                                                                                                                                                                                                                                                                                                                                                                                                                                                                                                                                                                                                                                                                                                                                                                                                                                                                                                                                                                                                                                                                                                                                                                                               |                                 | Left front                      | 4.0 mn                      |
| Head lights                               |             | Noise                                                                                     | Smoke & fu                                                                                                                            | mes                                                                                                                                                                                                                                                                                                                                                                                                                                                                                                                                                                                                                                                                                                                                                                                                                                                                                                                                                                                                                                                                                                                                                                                                                                                                                                                                                                                                                                                                                                                                                                                                                                                                                                                                                                                                                                                                                                                                                                                                                                                                                                                           |                                 | Right front                     | 4.0 mn                      |