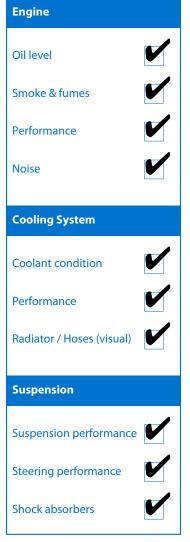

## Note: This report is not a warranty

| CERT                                              | This rep diagnos accredit | ort is a guide only. Con:<br>tic testing undertaken.<br>ed inspection agency ar | sideration is<br>The vehicl<br>nd been test | s made for ag<br>le has under<br>t driven up to  | ge and mileage. Parts<br>gone a thorough co<br>50km/h from cold. | have not been d<br>mpliance check | ismantled<br>by an NZ |
|---------------------------------------------------|---------------------------|---------------------------------------------------------------------------------|---------------------------------------------|--------------------------------------------------|------------------------------------------------------------------|-----------------------------------|-----------------------|
| Make:                                             |                           | ly Style: Wagon                                                                 |                                             | Seats:                                           | Good                                                             |                                   |                       |
|                                                   | Wingroad Odd<br>2007 VIN  | ometer: 70,190 Kms<br>: 7AT0DH5GX180                                            | 18252                                       | Carpets:                                         | Good                                                             |                                   |                       |
| Under Carriage & Under Bonnet Inspection Comments |                           |                                                                                 |                                             | Panels: Good                                     |                                                                  |                                   |                       |
|                                                   |                           |                                                                                 |                                             | Dashboard:                                       | Good                                                             |                                   |                       |
|                                                   |                           |                                                                                 |                                             | Engine Timir                                     | ng Mechanism:                                                    | Timing Chain                      |                       |
| General Comments                                  |                           |                                                                                 |                                             | Evidence of Cam Belt Replacement: Not Applicable |                                                                  |                                   |                       |
|                                                   |                           |                                                                                 |                                             | Replaced At                                      | (odometer reading):                                              |                                   |                       |
|                                                   |                           |                                                                                 |                                             | Road Condit                                      | ions During Test Drive:                                          | Wet                               |                       |
| Electrica                                         | ı                         | Transmission & Drive                                                            |                                             | Engine                                           |                                                                  | <b>Tyres</b> (lowest obse         | rved tread            |
| Battery                                           |                           | Operation                                                                       |                                             | Oil level                                        |                                                                  | Left front                        | 5.0                   |
| Head ligh                                         | hts                       | Noise                                                                           |                                             | Smoke & fun                                      | nes                                                              | Right front                       | 5.0                   |
| Tailliala                                         |                           | Charak                                                                          |                                             | D - "f - "                                       |                                                                  | 1 - 6                             | 6.0                   |