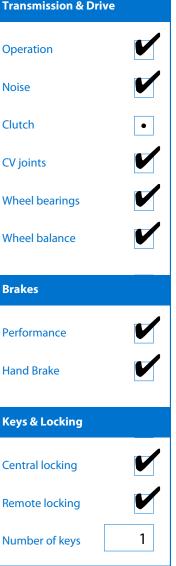

## Note: This report is not a warranty

| CERT                                              | This rep diagnos accredit | ort is a guide only. Con:<br>tic testing undertaken.<br>ed inspection agency ar | sideration is<br>The vehicl<br>nd been test | s made for ag<br>le has under<br>t driven up to  | ge and mileage. Parts<br>gone a thorough co<br>50km/h from cold. | have not been d<br>mpliance check | ismantled<br>by an NZ |
|---------------------------------------------------|---------------------------|---------------------------------------------------------------------------------|---------------------------------------------|--------------------------------------------------|------------------------------------------------------------------|-----------------------------------|-----------------------|
| Make:                                             |                           | ly Style: Wagon                                                                 |                                             | Seats:                                           | Good                                                             |                                   |                       |
|                                                   | Wingroad Odd<br>2007 VIN  | ometer: 70,190 Kms<br>: 7AT0DH5GX180                                            | 18252                                       | Carpets:                                         | Good                                                             |                                   |                       |
| Under Carriage & Under Bonnet Inspection Comments |                           |                                                                                 |                                             | Panels: Good                                     |                                                                  |                                   |                       |
|                                                   |                           |                                                                                 |                                             | Dashboard:                                       | Good                                                             |                                   |                       |
|                                                   |                           |                                                                                 |                                             | Engine Timir                                     | ng Mechanism:                                                    | Timing Chain                      |                       |
| General Comments                                  |                           |                                                                                 |                                             | Evidence of Cam Belt Replacement: Not Applicable |                                                                  |                                   |                       |
|                                                   |                           |                                                                                 |                                             | Replaced At                                      | (odometer reading):                                              |                                   |                       |
|                                                   |                           |                                                                                 |                                             | Road Condit                                      | ions During Test Drive:                                          | Wet                               |                       |
| Electrica                                         | ı                         | Transmission & Drive                                                            |                                             | Engine                                           |                                                                  | <b>Tyres</b> (lowest obse         | rved tread            |
| Battery                                           |                           | Operation                                                                       |                                             | Oil level                                        |                                                                  | Left front                        | 5.0                   |
| Head ligh                                         | hts                       | Noise                                                                           |                                             | Smoke & fun                                      | nes                                                              | Right front                       | 5.0                   |
| Tailliala                                         |                           | Charak                                                                          |                                             | D - "f - "                                       |                                                                  | 1 - 6                             | 6.0                   |