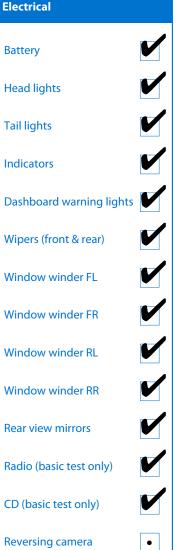

## Note: This report is not a warranty

| CERT                                              | This rep diagnos accredit | ort is a guide only. Con:<br>tic testing undertaken.<br>ed inspection agency ar | sideration is<br>The vehicl<br>nd been test | s made for ag<br>le has under<br>t driven up to  | ge and mileage. Parts<br>gone a thorough co<br>50km/h from cold. | have not been d<br>mpliance check | ismantled<br>by an NZ |
|---------------------------------------------------|---------------------------|---------------------------------------------------------------------------------|---------------------------------------------|--------------------------------------------------|------------------------------------------------------------------|-----------------------------------|-----------------------|
| Make:                                             |                           | ly Style: Wagon                                                                 |                                             | Seats:                                           | Good                                                             |                                   |                       |
|                                                   | Wingroad Odd<br>2007 VIN  | ometer: 70,190 Kms<br>: 7AT0DH5GX180                                            | 18252                                       | Carpets:                                         | Good                                                             |                                   |                       |
| Under Carriage & Under Bonnet Inspection Comments |                           |                                                                                 |                                             | Panels: Good                                     |                                                                  |                                   |                       |
|                                                   |                           |                                                                                 |                                             | Dashboard:                                       | Good                                                             |                                   |                       |
|                                                   |                           |                                                                                 |                                             | Engine Timir                                     | ng Mechanism:                                                    | Timing Chain                      |                       |
| General Comments                                  |                           |                                                                                 |                                             | Evidence of Cam Belt Replacement: Not Applicable |                                                                  |                                   |                       |
|                                                   |                           |                                                                                 |                                             | Replaced At                                      | (odometer reading):                                              |                                   |                       |
|                                                   |                           |                                                                                 |                                             | Road Condit                                      | ions During Test Drive:                                          | Wet                               |                       |
| Electrica                                         | ı                         | Transmission & Drive                                                            |                                             | Engine                                           |                                                                  | <b>Tyres</b> (lowest obse         | rved tread            |
| Battery                                           |                           | Operation                                                                       |                                             | Oil level                                        |                                                                  | Left front                        | 5.0                   |
| Head ligh                                         | hts                       | Noise                                                                           |                                             | Smoke & fun                                      | nes                                                              | Right front                       | 5.0                   |
| Tailliala                                         |                           | Charak                                                                          |                                             | D - "f - "                                       |                                                                  | 1 - 6                             | 6.0                   |