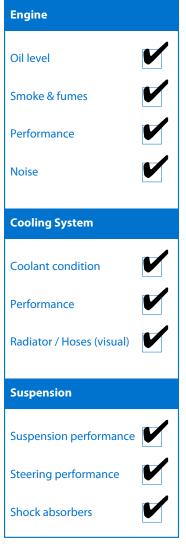

|                                                                                      |        |                                                  |                          | Tyres (lowest observed tr                    |

| Electrical               |   |
|--------------------------|---|
| Licetrical               |   |
| Battery                  |   |
| Head lights              |   |
| Tail lights              |   |
| Indicators               |   |
| Dashboard warning lights |   |
| Wipers (front & rear)    |   |
| Window winder FL         |   |
| Window winder FR         |   |
| Window winder RL         |   |
| Window winder RR         |   |
| Rear view mirrors        |   |
| Radio (basic test only)  |   |
| CD (basic test only)     |   |
| Reversing camera         | • |







| Inspected by: | Xinghui Lin | Date: | 21 Oct 2018 |
|---------------|-------------|-------|-------------|
|               |             |       |             |