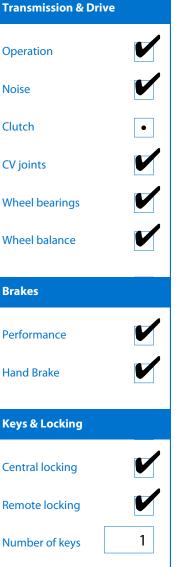

|                                                                                      |        |                                                  |                          | Tyres (lowest observed tr                    |

| Electrical               |   |
|--------------------------|---|
| Licetrical               |   |
| Battery                  |   |
| Head lights              |   |
| Tail lights              |   |
| Indicators               |   |
| Dashboard warning lights |   |
| Wipers (front & rear)    |   |
| Window winder FL         |   |
| Window winder FR         |   |
| Window winder RL         |   |
| Window winder RR         |   |
| Rear view mirrors        |   |
| Radio (basic test only)  |   |
| CD (basic test only)     |   |
| Reversing camera         | • |







| Inspected by: | Xinghui Lin | Date: | 21 Oct 2018 |
|---------------|-------------|-------|-------------|
|               |             |       |             |