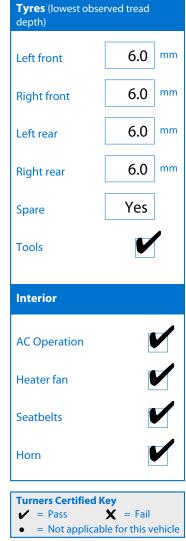

|                                                                                      |        |                                                  |                          | Tyres (lowest observed tr                    |

| Electrical               |   |
|--------------------------|---|
| Licetrical               |   |
| Battery                  |   |
| Head lights              |   |
| Tail lights              |   |
| Indicators               |   |
| Dashboard warning lights |   |
| Wipers (front & rear)    |   |
| Window winder FL         |   |
| Window winder FR         |   |
| Window winder RL         |   |
| Window winder RR         |   |
| Rear view mirrors        |   |
| Radio (basic test only)  |   |
| CD (basic test only)     |   |
| Reversing camera         | • |







| Inspected by: | Xinghui Lin | Date: | 21 Oct 2018 |
|---------------|-------------|-------|-------------|
|               |             |       |             |