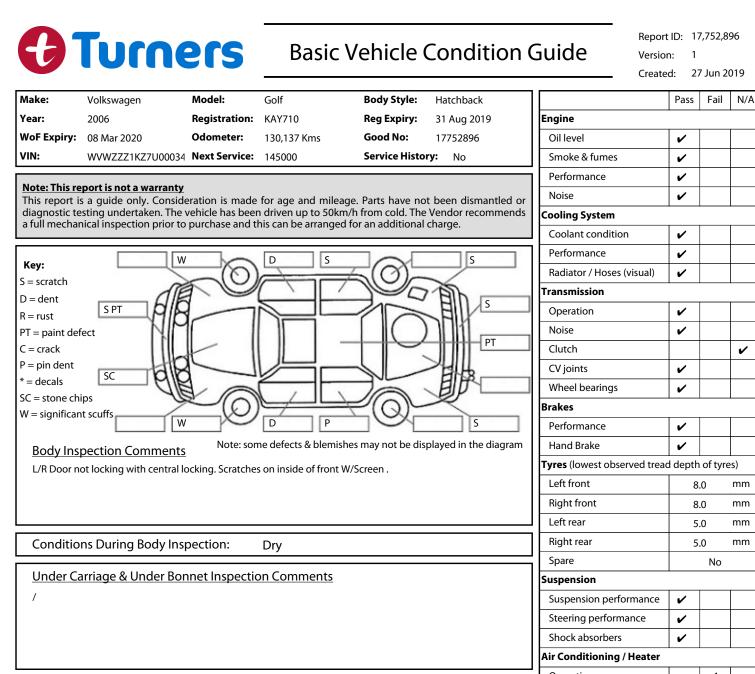

|                                           |             |  | Operation                   |   | ~ |   |
|-------------------------------------------|-------------|--|-----------------------------|---|---|---|
| Interior Comments                         |             |  | Electrical / Accessories    |   |   |   |
| Seats                                     | Average     |  | Head lights                 | ~ |   |   |
| Carpets                                   | Average     |  | Tail lights                 | ~ |   |   |
|                                           | -           |  | Indicators                  | ~ |   |   |
| Panels                                    | Average     |  | Dashboard warning lights    | ~ |   |   |
|                                           | Good        |  |