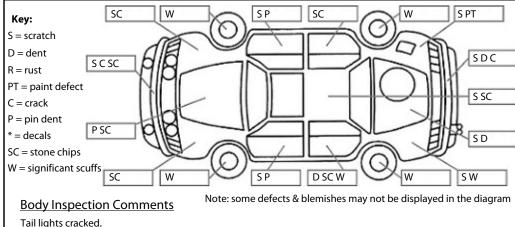

Detachable tow bar. R/H reflector broken.

R/H rear flare damaged.

Conditions During Body Inspection: Dry

**Under Carriage & Under Bonnet Inspection Comments** 

Tidy.

| Interior Comments |         |  |
|-------------------|---------|--|
| Seats             | Average |  |
| Carpets           | Average |  |
| Panels            | Average |  |
| Dashboard         | Average |  |