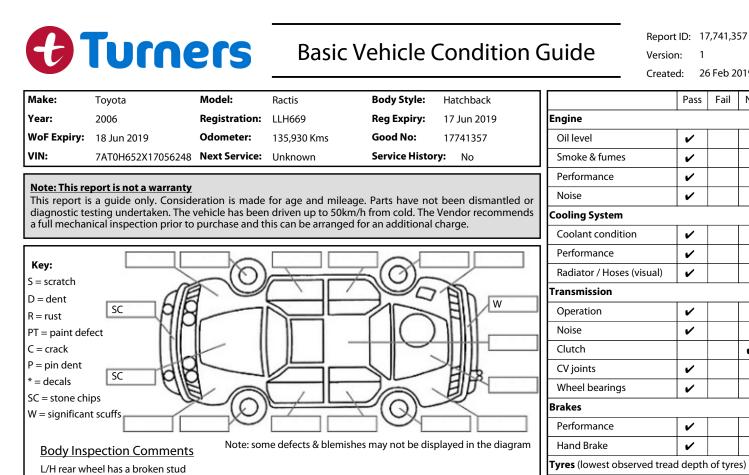

|                                                                                             | Performance                                  | ~                         |          |
|---------------------------------------------------------------------------------------------|----------------------------------------------|---------------------------|----------|
| Body Inspection Comments Note: some defects & blemishes may not be displayed in the diagram | m Hand Brake                                 | ~                         |          |
| L/H rear wheel has a broken stud                                                            | Tyres (lowest observed tread depth of tyres) |                           |          |
| Unable to open rear hatch                                                                   | Left front                                   | 4                         | mm       |
|                                                                                             | Right front                                  | 4                         | mm       |
|                                                                                             | Left rear                                    | 5                         | mm       |
| Conditions During Body Inspection: Wet                                                      | Right rear                                   | 5                         | mm       |
|                                                                                             | Spare                                        | Yes                       |          |
| Under Carriage & Under Bonnet Inspection Comments                                           | Suspension                                   | •                         |          |
|                                                                                             | Suspension performance                       | ~                         |          |
|                                                                                             | Steering performance                         | ~                         |          |
|                                                                                             | Shock absorbers                              | ~                         |          |
|                                                                                             | Air Conditioning / Heater                    | Air Conditioning / Heater |          |
|                                                                                             | Operation                                    | ~                         |          |
| Interior Comments                                                                           | Electrical / Accessories                     | 1 1                       | <b>!</b> |
| Seats Average                                                                               | Head lights                                  | ~                         |          |
| Average                                                                                     | Tail lights                                  | ~                         |          |
| Carpets                                                                                     | Indicators                                   | ~                         |          |
| Panels Good                                                                                 | Dashboard warning lights                     | ~                         |          |
| Good                                                                                        | Wipers (front & rear)                        | ~                         |          |
| Dashboard                                                                                   | Window winder FL                             | ~                         |          |
|                                                                                             | Window winder FR                             | ~                         |          |
| <u>General Comments</u>                                                                     | Window winder RL                             | ~                         |          |
|                                                                                             | Window winder RR                             | ~                         |          |
|                                                                                             | Rear view mirrors                            | ~                         |          |
|                                                                                             | Radio (basic test only)                      | ~                         |          |
|                                                                                             | CD (basic test only)                         | ~                         |          |
|                                                                                             | Number of keys                               | 1                         |          |
| Road Conditions During Test Drive: Wet                                                      | Central locking                              | ~                         |          |
| -                                                                                           | Remote locking                               | ~                         |          |
| Engine Timing Mechanism: Timing Chain                                                       | Sat. Nav. (basic test only)                  |                           | ~        |
| Evidence of Cam Belt Replacement: Not Applicable Kms:                                       | Reversing camera                             | ~                         |          |