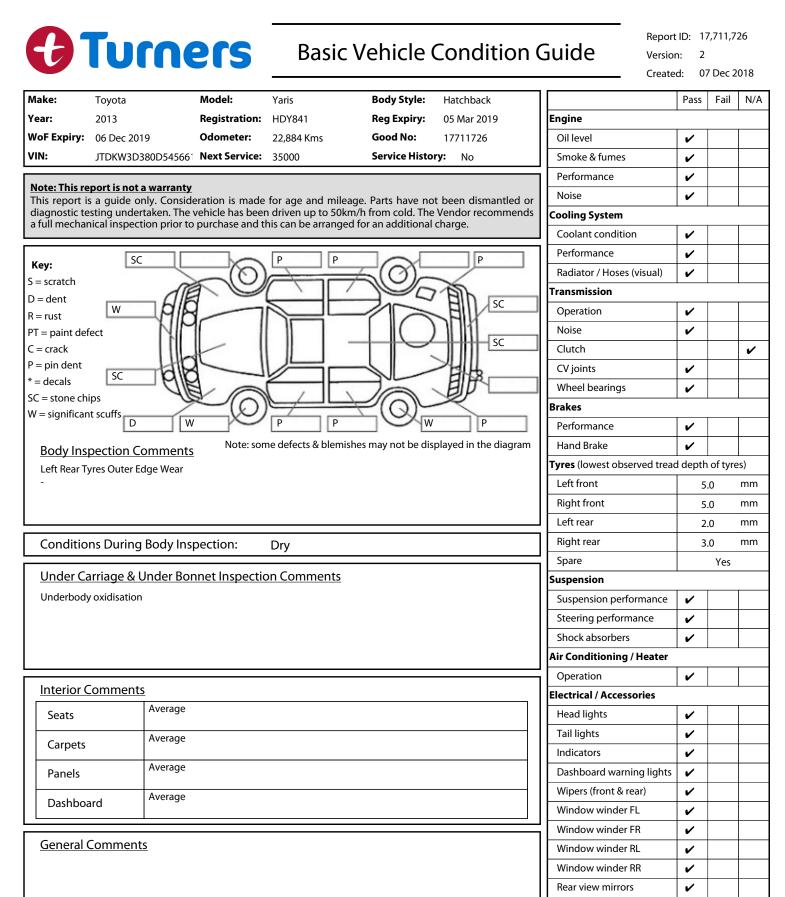

| R | Road Conditions During Test Drive: Dry                          |                              |      |  |
|---|-----------------------------------------------------------------|------------------------------|------|--|
|   | ngine Timing Mechanism: Tin<br>vidence of Cam Belt Replacement: | ning Chain<br>Not Applicable | Kms: |  |
|   | Inspected by: John Lindsay                                      |                              |      |  |

29 Nov 2018 Date:

Radio (basic test only)

CD (basic test only)

Number of keys

Central locking

Remote locking

Reversing camera

Sat. Nav. (basic test only)

I have read and understood this condition guide.

**Road Conditions During Test Drive:** 

Name: .....

Signature: .....

V

V

1 V

V

V

~