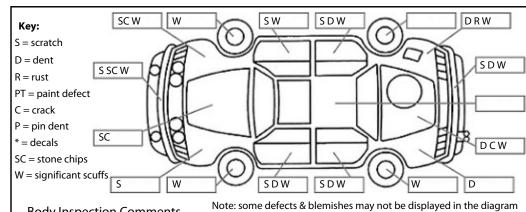

#### **Body Inspection Comments**

Right side taillight broken Rear bumper alignment right side Right front tyre outer edge wear, replace

Conditions During Body Inspection: Dry