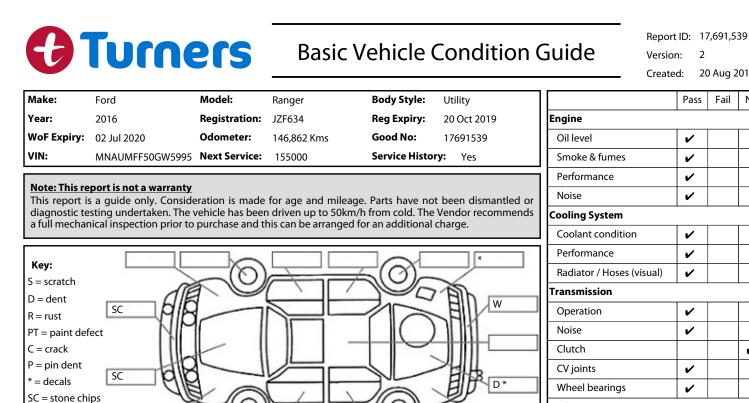

Note: some defects & blemishes may not be displayed in the diagram

| Under Carriage | & Under  | Bonnet l | nspection | Comments  |
|----------------|----------|----------|-----------|-----------|
| enaci cannage  | a onider | Donneen  | nopeedon  | commentes |

Dry

Two tonneau ties broken. Right inner sill needs painting.

W = significant scuffs

D

Conditions During Body Inspection:

**Body Inspection Comments** 

|                                                       |            |  | Steering performance        | ~  |   |  |
|-------------------------------------------------------|------------|--|-----------------------------|----|---|--|
|                                                       |            |  | Shock absorbers             | ~  |   |  |
|                                                       |            |  | Air Conditioning / Heater   |    |   |  |
|                                                       |            |  | Operation                   | ~  |   |  |
| Interior Comments                                     |            |  | Electrical / Accessories    |    |   |  |
| Seats                                                 | Average    |  | Head lights                 | ~  |   |  |
| Carpets                                               | Average    |  | Tail lights                 | ~  |   |  |
| Carpets                                               |            |  | Indicators                  | ~  |   |  |
| Panels Good                                           |            |  | Dashboard warning lights    | ~  |   |  |
| Good                                                  |            |  | Wipers (front & rear)       | ~  |   |  |
| Dashboard                                             |            |  | Window winder FL            | ~  |   |  |
|                                                       |            |  | Window winder FR            | ~  |   |  |
| <u>General Comments</u>                               |            |  | Window winder RL            | ~  |   |  |
|                                                       |            |  | Window winder RR            | ~  |   |  |
|                                                       |            |  | Rear view mirrors           | ~  |   |  |
|                                                       |            |  | Radio (basic test only)     | ~  |   |  |
|                                                       |            |  | CD (basic test only)        | ~  |   |  |
|                                                       |            |  | Number of keys              | 2  | • |  |
| Road Conditions During Test Drive: Dry                |            |  | Central locking             | ~  |   |  |
| ·                                                     |            |  | Remote locking              | ~  |   |  |
| Engine Timing Mechanism: Timing Chain                 |            |  | Sat. Nav. (basic test only) |    | ~ |  |
| Evidence of Cam Belt Replacement: Not Applicable Kms: |            |  | Reversing camera            |    | ~ |  |
| Inspected by:                                         | Brian Hill |  | Date: 20 Aug 20             | 19 |   |  |