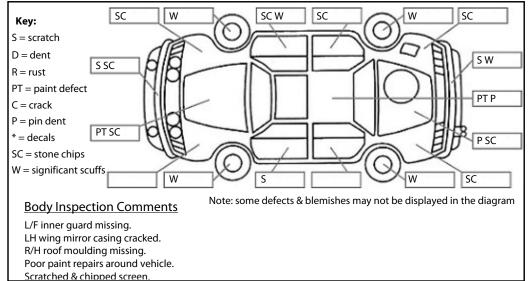

Conditions During Body Inspection: Dry

**Under Carriage & Under Bonnet Inspection Comments** 

OK.

| Interior Comments |                          |  |
|-------------------|--------------------------|--|
| Seats             | Average                  |  |
| Carpets           | front mat clips missing. |  |
| Panels            | cargo shelf missing.     |  |
| Dashboard         | Average                  |  |