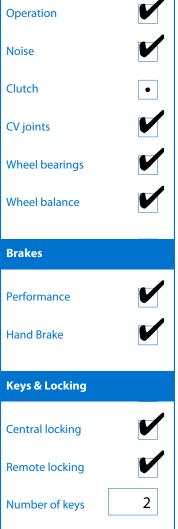

## Note: This report is not a warranty

| CERTIFIED diagracere               | nostic testing undertaken. The veh<br>dited inspection agency and been to                  | nis finade for age and filleage. Parts<br>licle has undergone a thorough co<br>est driven up to 50km/h from cold.                | ompliance check by an                                         |
|------------------------------------|--------------------------------------------------------------------------------------------|----------------------------------------------------------------------------------------------------------------------------------|---------------------------------------------------------------|
| Model: Polo                        | Body Style: Hatchback Odometer: 49,467 Kms VIN: WVWZZZ9NZ7D013791  net Inspection Comments | Seats: Good  Carpets: Good  Panels: Good  Dashboard: Good                                                                        |                                                               |
| General Comments Good little Polo. |                                                                                            | Engine Timing Mechanism:  Evidence of Cam Belt Replacement:  Replaced At (odometer reading):  Road Conditions During Test Drive: | Timing Chain  Not Applicable  Dry  Tyres (lowest observed tre |
| Electrical                         | Transmission & Drive                                                                       | Engine                                                                                                                           | depth)                                                        |
| Battery                            | Operation                                                                                  | Oil level                                                                                                                        | Left front                                                    |
| Head lights                        | Noise                                                                                      | Smoke & fumes                                                                                                                    | Right front                                                   |
| Tail lights                        | Clutch                                                                                     | Performance                                                                                                                      | Left rear                                                     |
| Indicators                         | CV joints                                                                                  | Noise                                                                                                                            | Right rear                                                    |
| Dashboard warning lights           | Wheel bearings                                                                             | Cooling System                                                                                                                   | Spare N                                                       |
| Wipers (front & rear)              | Wheel balance                                                                              | Coolant condition                                                                                                                | Tools                                                         |
| Window winder FL                   | Brakes                                                                                     | Defenses                                                                                                                         | Interior                                                      |