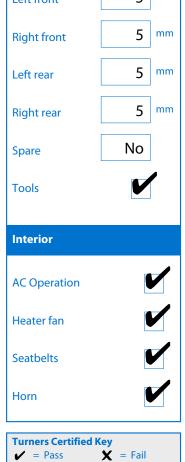

## Note: This report is not a warranty

| CERTIFIED diagracere               | nostic testing undertaken. The veh<br>dited inspection agency and been to                  | nis finade for age and filleage. Parts<br>licle has undergone a thorough co<br>est driven up to 50km/h from cold.                | ompliance check by an                                         |
|------------------------------------|--------------------------------------------------------------------------------------------|----------------------------------------------------------------------------------------------------------------------------------|---------------------------------------------------------------|
| Model: Polo                        | Body Style: Hatchback Odometer: 49,467 Kms VIN: WVWZZZ9NZ7D013791  net Inspection Comments | Seats: Good  Carpets: Good  Panels: Good  Dashboard: Good                                                                        |                                                               |
| General Comments Good little Polo. |                                                                                            | Engine Timing Mechanism:  Evidence of Cam Belt Replacement:  Replaced At (odometer reading):  Road Conditions During Test Drive: | Timing Chain  Not Applicable  Dry  Tyres (lowest observed tre |
| Electrical                         | Transmission & Drive                                                                       | Engine                                                                                                                           | depth)                                                        |
| Battery                            | Operation                                                                                  | Oil level                                                                                                                        | Left front                                                    |
| Head lights                        | Noise                                                                                      | Smoke & fumes                                                                                                                    | Right front                                                   |
| Tail lights                        | Clutch                                                                                     | Performance                                                                                                                      | Left rear                                                     |
| Indicators                         | CV joints                                                                                  | Noise                                                                                                                            | Right rear                                                    |
| Dashboard warning lights           | Wheel bearings                                                                             | Cooling System                                                                                                                   | Spare N                                                       |
| Wipers (front & rear)              | Wheel balance                                                                              | Coolant condition                                                                                                                | Tools                                                         |
| Window winder FL                   | Brakes                                                                                     | Defenses                                                                                                                         | Interior                                                      |