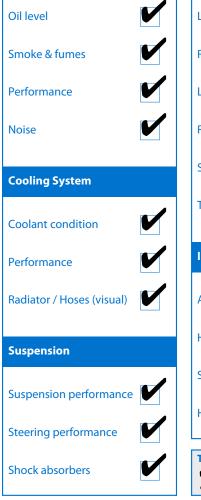

## Note: This report is not a warranty

| CERTIFIED diagracere               | nostic testing undertaken. The veh<br>dited inspection agency and been to                  | nis finade for age and filleage. Parts<br>licle has undergone a thorough co<br>est driven up to 50km/h from cold.                | ompliance check by an                                         |
|------------------------------------|--------------------------------------------------------------------------------------------|----------------------------------------------------------------------------------------------------------------------------------|---------------------------------------------------------------|
| Model: Polo                        | Body Style: Hatchback Odometer: 49,467 Kms VIN: WVWZZZ9NZ7D013791  net Inspection Comments | Seats: Good  Carpets: Good  Panels: Good  Dashboard: Good                                                                        |                                                               |
| General Comments Good little Polo. |                                                                                            | Engine Timing Mechanism:  Evidence of Cam Belt Replacement:  Replaced At (odometer reading):  Road Conditions During Test Drive: | Timing Chain  Not Applicable  Dry  Tyres (lowest observed tre |
| Electrical                         | Transmission & Drive                                                                       | Engine                                                                                                                           | depth)                                                        |
| Battery                            | Operation                                                                                  | Oil level                                                                                                                        | Left front                                                    |
| Head lights                        | Noise                                                                                      | Smoke & fumes                                                                                                                    | Right front                                                   |
| Tail lights                        | Clutch                                                                                     | Performance                                                                                                                      | Left rear                                                     |
| Indicators                         | CV joints                                                                                  | Noise                                                                                                                            | Right rear                                                    |
| Dashboard warning lights           | Wheel bearings                                                                             | Cooling System                                                                                                                   | Spare N                                                       |
| Wipers (front & rear)              | Wheel balance                                                                              | Coolant condition                                                                                                                | Tools                                                         |
| Window winder FL                   | Brakes                                                                                     | Defenses                                                                                                                         | Interior                                                      |