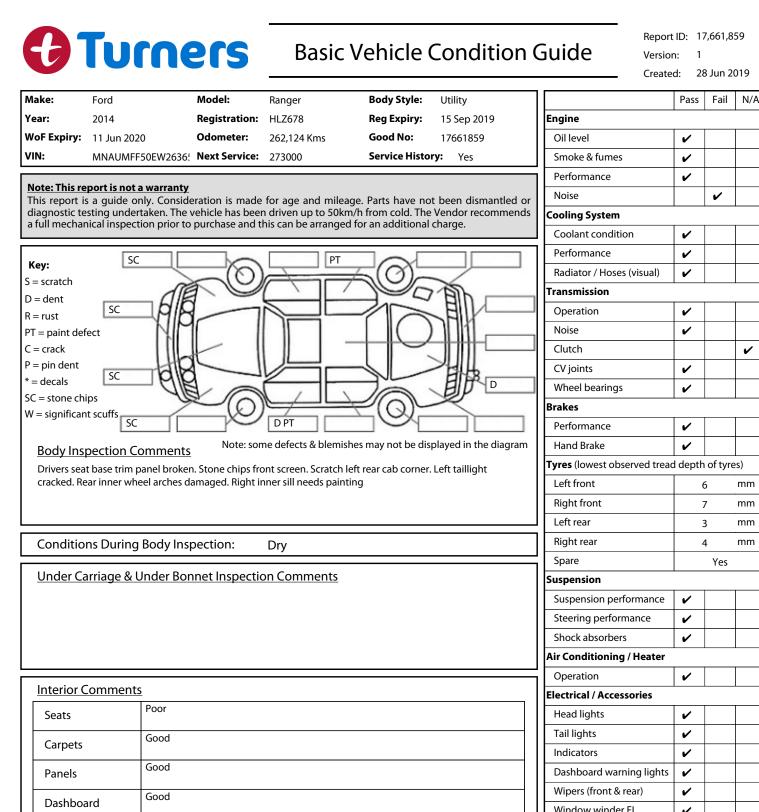

| Dashboard                              | Good                                 | — I | Wipers (front & rear)       | ~  |   |
|----------------------------------------|--------------------------------------|-----|-----------------------------|----|---|
|                                        |                                      |     | Window winder FL            | ~  |   |
|                                        |                                      |     | Window winder FR            | ~  |   |
| <u>General Comments</u>                |                                      |     | Window winder RL            | ~  |   |
| Engine is a little rattly              |                                      |     | Window winder RR            | ~  |   |
|                                        |                                      |     | Rear view mirrors           | ~  |   |
|                                        |                                      |     | Radio (basic test only)     | ~  |   |
|                                        |                                      |     | CD (basic test only)        | ~  |   |
|                                        |                                      |     | Number of keys              | 2  |   |
| Road Conditions During Test Drive: Dry |                                      |     | Central locking             | ~  |   |
|                                        | ·                                    |     | Remote locking              | ~  |   |
| Engine Timing Mec                      | 5                                    |     | Sat. Nav. (basic test only) |    | ~ |
| Evidence of Cam Be                     | elt Replacement: Not Applicable Kms: |     | Reversing camera            |    | ~ |
| Inspected by: Brian Hill               |                                      |     | Date: 28 Jun 20             | 19 |   |