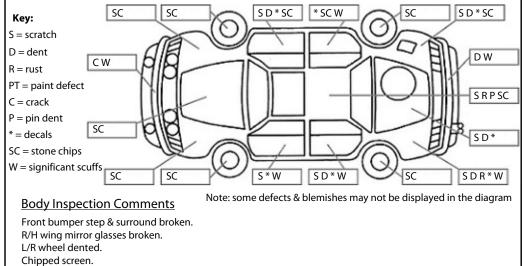

## **Basic Vehicle Condition Guide**

Report ID: 17,661,788

Version: 1

Created: 26 Jul 2019

Make: Model: Volkswagen Crafter **Body Style:** Van Year: 2015 Registration: JGP469 Reg Expiry: 13 Aug 2019 WoF Expiry: **Odometer:** 13 Aug 2019 95,748 Kms **Good No:** 17661788 VIN: WV1ZZZ2EZF6004542 Next Service: 98,000kms Service History:

## Note: This report is not a warranty

This report is a guide only. Consideration is made for age and mileage. Parts have not been dismantled or diagnostic testing undertaken. The vehicle has been driven up to 50km/h from cold. The Vendor recommends a full mechanical inspection prior to purchase and this can be arranged for an additional charge.



Conditions During Body Inspection: Dry

## **Under Carriage & Under Bonnet Inspection Comments**

Low oil at time of inspection.

Number plate lights not working

Dirty.

| Interior Comments | <u>5</u> |
|-------------------|----------|
| Seats             | Average  |
| Carpets           | Average  |
| Panels            | Average  |
| Dashboard         | Good     |

## General Comments

Large capacity manual diesel van.

Road Conditions During Test Drive: Dry

Engine Timing Mechanism: Cambelt

Evidence of Cam Belt Replacement: No Kms:

Inspected by: Daryll Timms Date: 26 Jul 2019

Name: .....

|